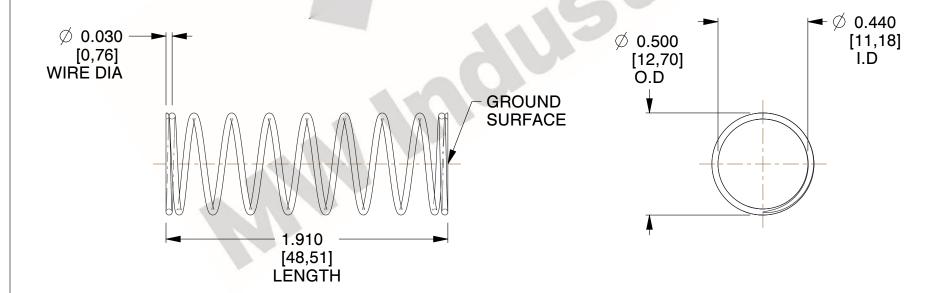

## **NOTES:**

1. Material: Music Wire 2. Finish: Glod Irridite

3. Ends: Closed and Ground

4. Total Coils: 10.000

5. Sugg. Max. Deflection: 0.610 (in) 6. Sugg. Max. Load: 2.300 (lbs)

7. All Drawing Dimensions are in Inches [mm]

SCALE

2.128

11772

COMPONENT

**COMPRESSION SPRINGS** 

UNIT INCH [mm]

SHEET

1 of 1