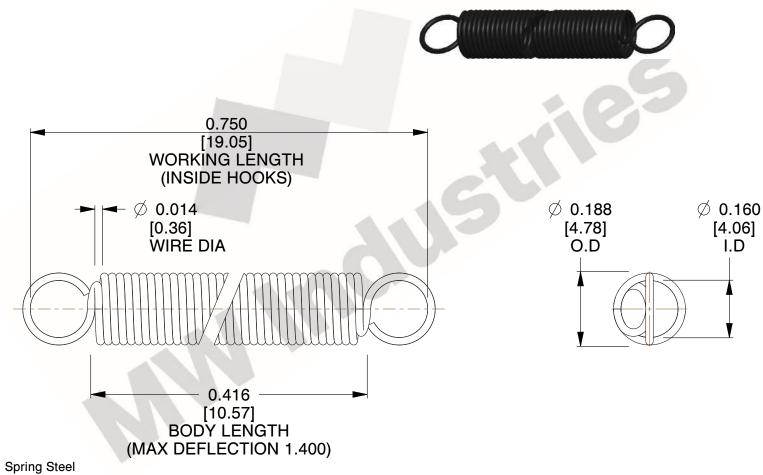

NOTES:

1. Material : Spring Steel

2. Finish:

3. Sugg Max. Load: 0.550 (lbs) 4. Sugg Max. Deflection: 1.400 (in)

5. All Drawing Dimensions are in Inches [mm]

6. Coil Coun

This file and any associated information and specifications are provided for reference and evaluation purposes only, and is subject to change without notice. MW Industries makes no representations, warranties or guarantees as to the appropriateness, accuracy, completeness, or suitability for any purpose, of the file, information or specifications. You are solely responsible for the use of the file, information or specifications.

> SCALE 3.000

**COMPONENT SPRINGS** UNIT **ZZ3-11** INCH [mm] SHEET **EXTENSION SPRINGS** 1 of 1