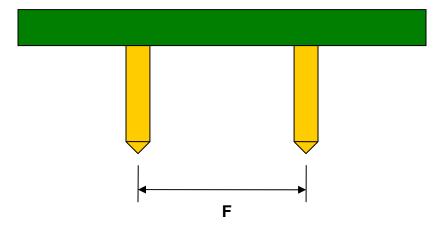

## QFN-20 to DIP-20 SMT Adapter (0.5 mm pitch, 4 x 4 mm body)

| DIMENSIONS |      |      |      |        |       |      |
|------------|------|------|------|--------|-------|------|
| REF.       | mm   |      |      | inches |       |      |
|            | MIN. | TYP. | MAX. | MIN.   | TYP.  | MAX. |
| Α          |      | 3.00 |      |        |       |      |
| A2         |      | 3.00 |      |        |       |      |
| В          |      | 1.50 |      |        |       |      |
| С          |      | 0.30 |      |        |       |      |
| D          |      | 0.20 |      |        |       |      |
| Е          |      | 0.50 |      |        |       |      |
| F          |      |      |      |        | 0.300 |      |
| G          |      |      |      |        | 0.100 |      |
| Н          |      |      |      |        | 0.025 |      |

## Side View (DIP Pins)

(Representative drawing only - not to scale)