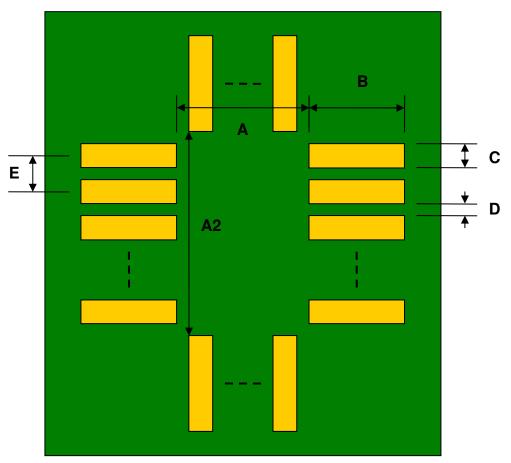

## QFN-20 to DIP-20 SMT Adapter (0.5 mm pitch, 4 x 4 mm body)

| DIMENSIONS |      |      |      |        |       |      |
|------------|------|------|------|--------|-------|------|
| REF.       | mm   |      |      | inches |       |      |
|            | MIN. | TYP. | MAX. | MIN.   | TYP.  | MAX. |
| Α          |      | 3.00 |      |        |       |      |
| A2         |      | 3.00 |      |        |       |      |
| В          |      | 1.50 |      |        |       |      |
| С          |      | 0.30 |      |        |       |      |
| D          |      | 0.20 |      |        |       |      |
| Е          |      | 0.50 |      |        |       |      |
| F          |      |      |      |        | 0.300 |      |
| G          |      |      |      |        | 0.100 |      |
| Н          |      |      |      |        | 0.025 |      |

## **Top View (SMT Footprint)**

(Representative drawing only - not to scale)