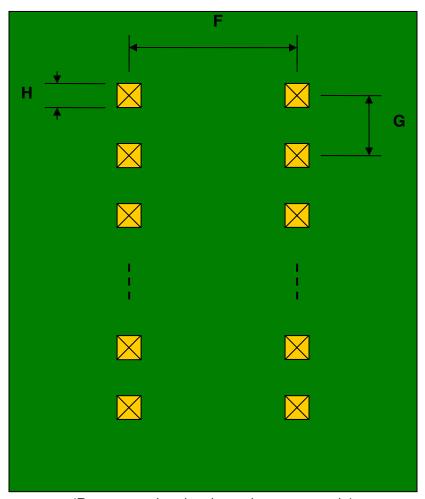

## QFN-20 to DIP-20 SMT Adapter (0.5 mm pitch, 4 x 4 mm body)

| DIMENSIONS |      |      |      |        |       |      |
|------------|------|------|------|--------|-------|------|
| REF.       | mm   |      |      | inches |       |      |
|            | MIN. | TYP. | MAX. | MIN.   | TYP.  | MAX. |
| Α          |      | 3.00 |      |        |       |      |
| A2         |      | 3.00 |      |        |       |      |
| В          |      | 1.50 |      |        |       |      |
| С          |      | 0.30 |      |        |       |      |
| D          |      | 0.20 |      |        |       |      |
| Е          |      | 0.50 |      |        |       |      |
| F          |      |      |      |        | 0.300 |      |
| G          |      |      |      |        | 0.100 |      |
| Н          |      |      |      |        | 0.025 |      |

## **Bottom View (DIP Pins)**

(Representative drawing only - not to scale)