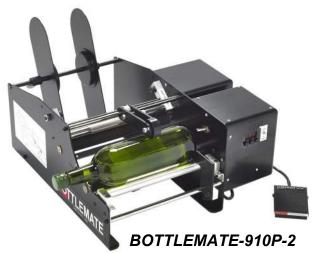

## **BOTTLEMATE-900 APPLICATORS**

## **BOTTLEMATE-900 SERIES**

If you are looking for a simple and versatile solution for applying labels to bottles, cans, jars or other cylindrical objects, look no further! BOTTLEMATE by Labelmate enables you to label all kinds of cylindrical objects by simply inserting the container and pressing a foot switch. Once the foot switch is activated the label is applied at over 4.5" per second, and most bottles are labeled in less than 2 seconds! The Heavy-Duty construction of BOTTLEMATE by Labelmate will withstand the most high volume production environments.