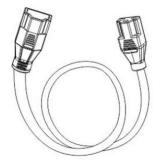

Linking: Linkable with connector cord (included)

## **ACCESSORIES (INCLUDED)**

CONNECTION CABLE FOR LINKING

MINI STRAIGHT CONNECTOR

**REMEX CONNECTOR**