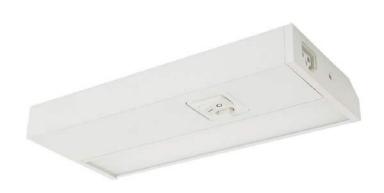

### **DESCRIPTION**

**EASYPRO** is a high quality series of dimmable under cabinet lights for kitchens, retail displays, offices, coves. With its advanced design it offers the latest and greatest in energy-efficient undercabinet technology. Easy installation: can be just plugged in a receptacle or hardwired. Dimmable, Linkable, and Adjustable CCT features (3000K, 4000K or 6000K) make them increasingly popular linear fixtures on the market to replace existing fluorescent, incandescent, halogen and xenon undercabinet lights. This product is ETL certified.

# LINEAR UNDERCABINET LED LIGHT, ADJUSTABLE CCT

## **EASYPRO**

## Dimensions

Length - 8 in (7.88"), 16 in (15.75") Width - 3.65 in Thickness - 0.96 in

Example: EASYPRO-8-WH

| Model   | Length / Power                    | Voltage  | Finis           | sh |
|---------|-----------------------------------|----------|-----------------|----|
| EASYPRO | <b>8</b> 8 in / 6W                | 120 VAC  | <b>WH</b> White |    |
|         | <b>16</b> 16 in / 10 <sup>1</sup> | <i>V</i> | <b>BK</b> Black |    |