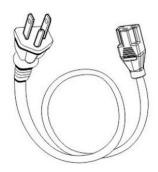

### **ELECTRICAL**

Wattage: 8" – 6W; 16" – 10W

CCT (adjustable): 3000K, 4000K, 6000K

CRI: ≥80 CRI

Operating voltage: 120 VAC Dimming: Dimmable Switch: ON / OFF switch

Connection: Hardwired or Plug-in (wire and plug included)