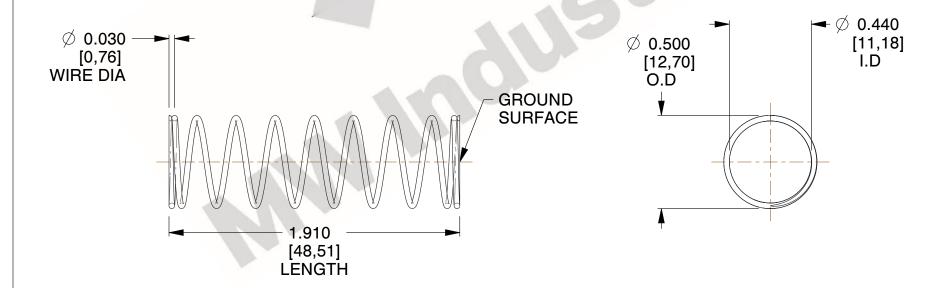

## **NOTES:**

1. Material: Spring Steel 2. Finish: Glod Irridite

3. Ends: Closed and Ground

4. Total Coils: 10.000

5. Sugg. Max. Deflection: 0.390 (in) 6. Sugg. Max. Load: 2.300 (lbs)

7. All Drawing Dimensions are in Inches [mm]

1.942

SCALE

COMPONENT

UNIT 11772 INCH [mm] SHEET **COMPRESSION SPRINGS** 1 of 1

**SPRINGS**