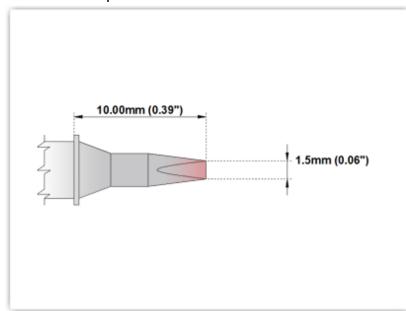

## **Technical Specifications**

ETM70CH177

Chisel 30° 1.5mm (0.06")

Tip Style: Chisel 30°

Tip Width: 1.50mm (0.06")
Tip Length: 10.00mm (0.39")

70 Type Cartridge<sup>1</sup>: 350°C - 398°C

RoHS Compliant<sup>2</sup> / Lead Free: YES