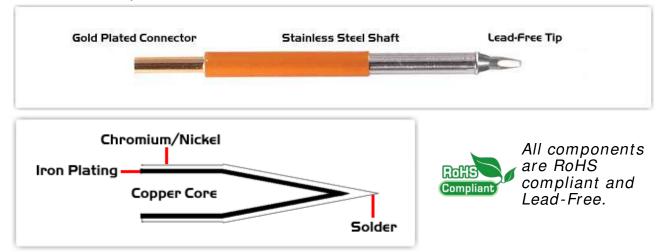

## Material Composition

<sup>1</sup> Easy Braid Co. tip cartridges will typically idle within a temperature range of +/-1.1°C. However, there is variation in idle temperature across tip geometries within an individual temperature series. Easy Braid Co. offers a wide variety of tip geometries from 0.25mm fine point tip to 5mm chisel. The length and geometry of a tip will have an influence on the tip idle temperature. To accurately measure idle temperature it will depend greatly on the measurement method, technique and equipment used. Two different methods or the use of alternative equipment will produce different test results.