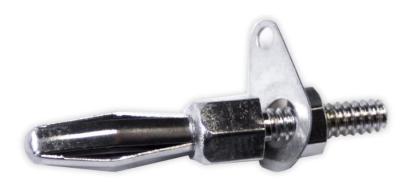

## BU-00241

(6-32 Threaded 4mm Banana Plug with Solder Lug)

- The BU-00241 is a standard 4mm banana plug with a 0.5" (12.7mm) long, 6-32 threaded stud for mounting along with a 6-32 nut. It comes with a removable solder lug for connection flexibility.
- Overall length 1.27" (31.9mm), banana length = 0.77" (19.6mm), stud length = 0.5" (13mm)
- Recommended mounting hole OD is 9/64" (3.5mm).
- Material: Body Nickel-plated phosphor bronze, beryllium copper
- Ratings: Current 15 Amps