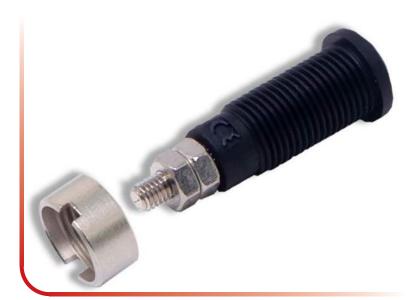

# 2 mm Panel Mount Safety Plug (Stud)

#### Features:

- IEC Rating 600 V CAT III
- Current Max 10 A
- Contact Material Brass, Ni Coated
- Insulation Material Polyamide (PA6.6)
- RoHS 2 compliant
- CE compliant

### CT3075-#

2 mm Panel Mount Safety Plug (Stud)

Color - replace '-#' with dash number: -0 Black, -2 Red