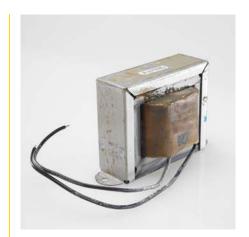

## **Description:**

Smoothing chokes are power supply filter chokes having a core with an air gap which prevents saturation at maximum current. Hipot to 1500 VRMS between winding and core for safety.

Electrical Specifications (@25C):

†† = Inductance tolerance -20%, + 50 %

Dimensions:

Unit: In inches

| Α     | В     | С   | D     |
|-------|-------|-----|-------|
| 1.937 | 3.312 | 2.0 | 2.812 |

Weight: 1.30 lbs.