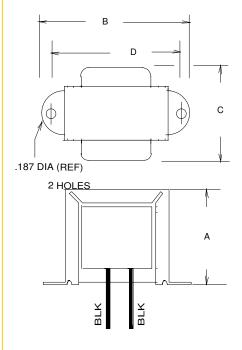

## **Description:**

Smoothing chokes are power supply filter chokes having a core with an air gap which prevents saturation at maximum current. Hipot to 1500 VRMS between winding and core for safety.

Electrical Specifications (@25C):

†† = Inductance tolerance -20%, + 50 %

Dimensions:

Unit: In inches

| Α     | В     | С   | D     |
|-------|-------|-----|-------|
| 1.937 | 3.312 | 2.0 | 2.812 |

Weight: 1.30 lbs.