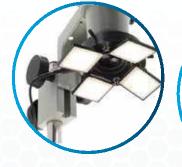

## **Features**

- Large zoom ratio 7.46:1- best zoom ratio in class
- Field of View 34.3mm to 3.6mm (1.35" to 0.14")
- Working distance 108mm (4.25") the best in class
- 17mm (0.67") high eye point wide field 10x eyepieces (field number 23) for comfort-able viewing even for operators with eyeglasses
- Diopter adjustment on both eyepiece tubes
- 4 Organic Light Emitting Diode panels provide even, natural illumination with no glare or shadows
- Includes a dimmer box to control the light intensity
- OLED panels can be tilted up and down to provide the ideal illumination angle-
- Light weight compact stand
- Ideal for examining small parts
- Saves bench space
- Comes with rack & pinion focus mount with course adjustment knobs-