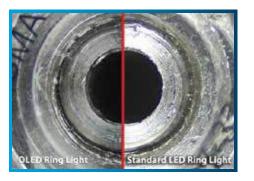

Provides crisp clear 3D images, long working distance and a wide field of view. 6.7x to 50x continuous zoom with 10x eyepieces. When compared to standard LED ring lights, the OLED Ring Light provide reduced glare and a natural light tone. Includes a dimmer control box and a ring light adapter.

## **Features**

- Large zoom ratio 7.46:1- best zoom ratio in class
- Field of View 34.3mm to 3.6mm (1.35" to 0.14")
- Working distance 108mm (4.25") the best in class
- 17mm (0.67") high eye point wide field 10x eyepieces (field number 23) for comfort-able viewing even for operators with eyeglasses
- Diopter adjustment on both eyepiece tubes
- 4 Organic Light Emitting Diode panels provide even, natural illumination with no glare or shadows
- Includes a dimmer box to control the light intensity
- OLED panels can be tilted up and down to provide the ideal illumination angle-
- Light weight compact stand
- Ideal for examining small parts
- Saves bench space
- Comes with rack & pinion focus mount with course adjustment knobs-