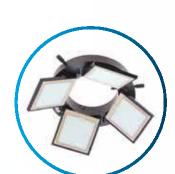

## **Features**

- Large zoom ratio 7.46:1- best zoom ratio in class
- Field of View 34.3mm to 3.6mm (1.35" to 0.14")
- Working distance 108mm (4.25") the best in class
- 17mm (0.67") high eye point wide field 10x eyepieces (field number 23) for comfort-able viewing even for operators with eyeglasses
- Diopter adjustment on both eyepiece tubes
- 4 Organic Light Emitting Diode panels provide even, natural illumination with no glare or shadows
- Includes a dimmer box to control the light intensity
- OLED panels can be tilted up and down to provide the ideal illumination angle-
- Light weight compact stand
- Ideal for examining small parts
- Saves bench space
- Comes with rack & pinion focus mount with course adjustment knobs-