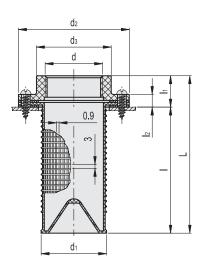

# SPECIAL EXECUTIONS ON REQUEST

Threaded flange without basket (FRF).

METRIC

Code Description d L d1 d5 4 FRF+C G 11/4 118 49 83 56 72 93.5 24.5 10.5 105