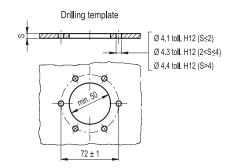

## **MATERIAL**



- Basket: polypropylene based (PP) technopolymer.

Black, matte finish.

### PACKING RINGS

Cork impregnated MGS based rubber.

### MOUNTING

(Ø 4.8x19) UNI 6951-DIN 7971, supplied.

### NOTE





























1724

- Flange: glass-fibre reinforced polyamide based (PA) technopolymer with threaded connector.

By means of six zinc-plated steel self-tapping screws TC-N10

The breather cap to be coupled to the flange is not included in the supply and has to be ordered sepatately.

Depending on the customer's requirements, can be used breather caps type SFN. (see page 1693), SFP. (see page 1698), SFW. (see page 1712).

# SPECIAL EXECUTIONS ON REQUEST

Threaded flange without basket (FRF).





METRIC









Code Description d L d1 d5 4 FRF+C G 11/4 118 49 83 56 72 93.5 24.5 10.5 105