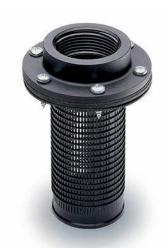

## **MATERIAL**

- Basket: polypropylene based (PP) technopolymer.

Black, matte finish.

### PACKING RINGS

Cork impregnated MGS based rubber.

### MOUNTING

(Ø 4.8x19) UNI 6951-DIN 7971, supplied.

### NOTE

1724

- Flange: glass-fibre reinforced polyamide based (PA) technopolymer with threaded connector.

By means of six zinc-plated steel self-tapping screws TC-N10

The breather cap to be coupled to the flange is not included in the supply and has to be ordered sepatately.

Depending on the customer's requirements, can be used breather caps type SFN. (see page 1693), SFP. (see page 1698), SFW. (see page 1712).