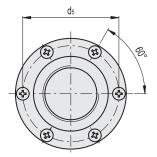

# SPECIAL EXECUTIONS ON REQUEST

Threaded flange without basket (FRF).

METRIC

Code Description d L d1 d5 4 FRF+C G 11/4 118 49 83 56 72 93.5 24.5 10.5 105