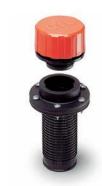

## **MATERIAL**

- Basket: polypropylene based (PP) technopolymer.

Black, matte finish.

### PACKING RINGS

Cork impregnated MGS based rubber.

### MOUNTING

(Ø 4.8x19) UNI 6951-DIN 7971, supplied.

### NOTE

1724

- Flange: glass-fibre reinforced polyamide based (PA) technopolymer with threaded connector.

By means of six zinc-plated steel self-tapping screws TC-N10

The breather cap to be coupled to the flange is not included in the supply and has to be ordered sepatately.

Depending on the customer's requirements, can be used breather caps type SFN. (see page 1693), SFP. (see page 1698), SFW. (see page 1712).

# SPECIAL EXECUTIONS ON REQUEST

Threaded flange without basket (FRF).

METRIC

Code Description d L d1 d5 4 FRF+C G 11/4 118 49 83 56 72 93.5 24.5 10.5 105