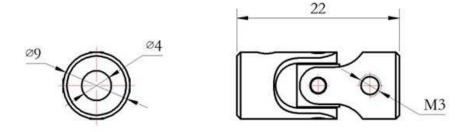

# 4. Universal Joint 4x4mm

# Features:

- Material: stainless steel
- Max deflection angle: 45°
- Size: D9\*Φ4\*Φ4\*M3\*L22mm
- 2 Headless Set Screw included

# Size Charts(mm):