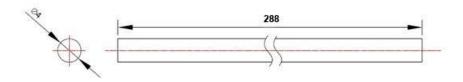

### 2.Linear Motion Shaft 4x288mm

# Features:

- Made of tainless Steel
- Can drill into 4mm holes. Compatible with Thread Drive Beam

· Lengh: 288mm

# Size Charts(mm):