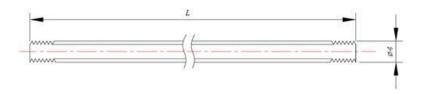

# 1.Fully Threaded Rod M4x192mm/M4x280mm

# Features:

- Made of steel, zinc plated.
- Lengh: 192mm/280mm

# Size Charts(mm):