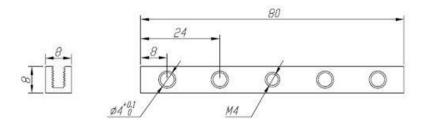

#### 3.Thread Drive Beam

#### Features:

- Made from 6061 aluminum extrusion, anodized surface. Excellent strength and twist resistance.
- With thread hole in the middle that compatible with the Fully Threaded Rod.
- Other holes without thread can be drilled for 4mm shaft.
- Threaded slot enables easy and flexible connection.
- Cross-sectional area 8x8mm, length 80mm.

# Size Charts(mm):