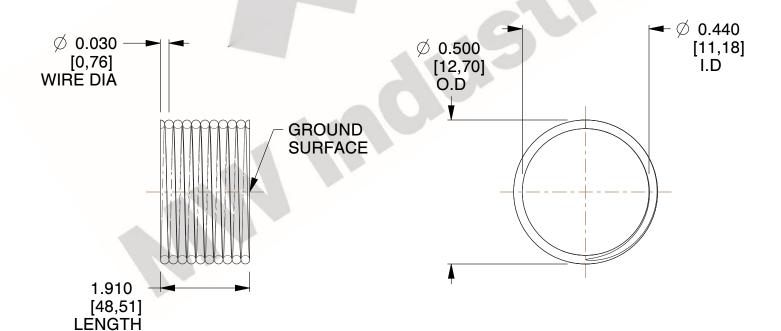

## **NOTES:**

1. Material : Music Wire

2. Finish : Glod Irridite3. Ends : Closed and Ground

4. Total Coils: 10.000

5. Sugg. Max. Deflection: 0.090 (in)

6. Sugg. Max. Load : 2.300 (lbs)

7. All Drawing Dimensions are in Inches [mm]