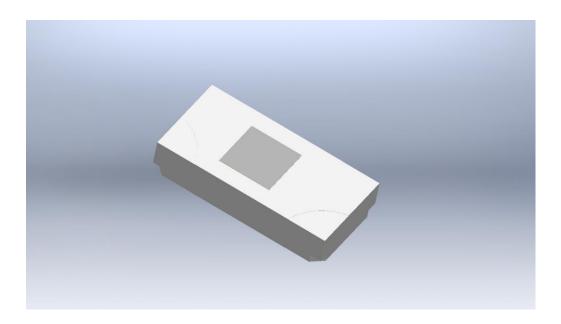

## SML-LX0201 Series, Smallest Surface Mount LED

ITW ECS Lumex announces the release of the smallest Surface Mount LED. With the package size of 0.65X0.36mm, these LEDs can be used for almost any indication in tight spaces.

## SML-LX0201 Series, Smallest Surface Mount LED