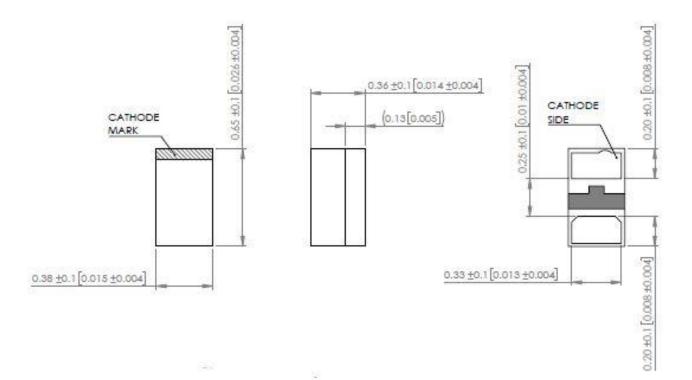

## **Technical Information & Drawing**

| PN                | Emitted<br>Color | Chip<br>Material | Peak<br>Wavelenth<br>(nm) | Lens<br>Type | Typ. Vf | Intensity<br>Typ.<br>(mcd) | View<br>Angle<br>2xTheta | lf (mA) |
|-------------------|------------------|------------------|---------------------------|--------------|---------|----------------------------|--------------------------|---------|
| SML-LX0201NWD-TR  | White            | InGaN            | -                         | Clear        | 2.8     | 60                         | 110                      | 2       |
| SML-LX0201USBC-TR | Blue             | InGaN            | 465                       | Clear        | 2.6     | 15                         | 110                      | 2       |
| SML-LX0201UPGC-TR | Green            | InGaN            | 520                       | Clear        | 2.7     | 100                        | 110                      | 2       |