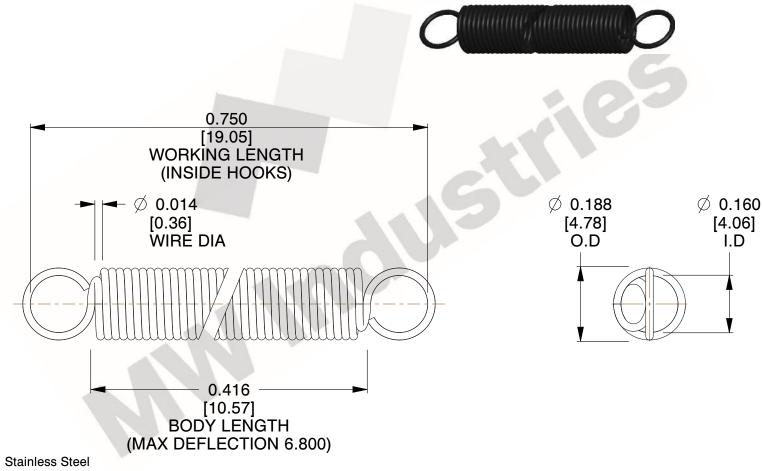

NOTES:

1. Material: Stainless Steel

2. Finish:

3. Sugg Max. Load: 0.550 (lbs) 4. Sugg Max. Deflection: 6.800 (in)

5. All Drawing Dimensions are in Inches [mm]

6. Coil

This file and any associated information and specifications are provided for reference and evaluation purposes only, and is subject to change without notice. MW Industries makes no representations, warranties or guarantees as to the appropriateness, accuracy, completeness, or suitability for any purpose, of the file, information or specifications. You are solely responsible for the use of the file, information or specifications.

> SCALE 3.000

COMPONENT **SPRINGS** UNIT **ZZ3-11** INCH [mm] SHEET **EXTENSION SPRINGS** 1 of 1