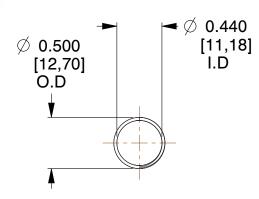

## **NOTES:**

1. Material : Spring Steel 2. Finish : Glod Irridite

3. Ends: Closed and Ground

4. Total Coils: 10.000

Sugg. Max. Deflection: 0.940 (in)
 Sugg. Max. Load: 2.300 (lbs)

7. All Drawing Dimensions are in Inches [mm]