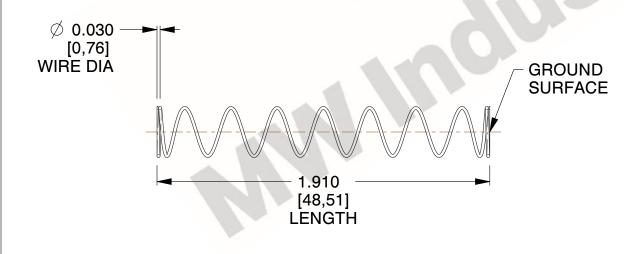

## **NOTES:**

1. Material : Spring Steel 2. Finish : Glod Irridite

3. Ends: Closed and Ground

4. Total Coils: 10.000

Sugg. Max. Deflection: 0.940 (in)
 Sugg. Max. Load: 2.300 (lbs)

7. All Drawing Dimensions are in Inches [mm]