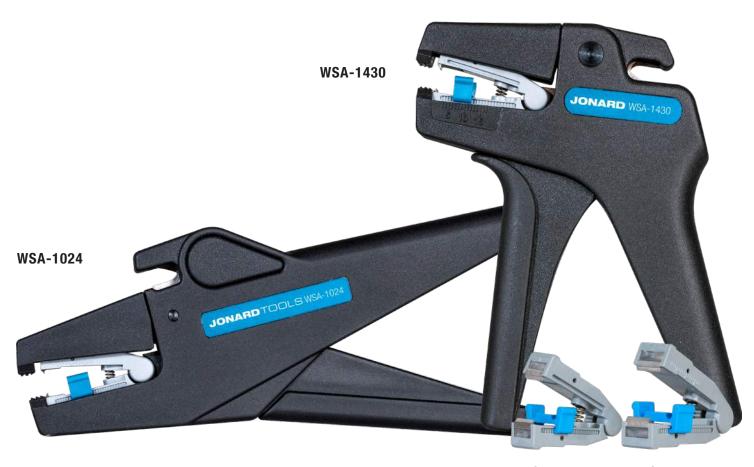

**WSA-1430RB WSA-1024RB** 

The perfect solution for stripping PVC and other insulated wire. This innovative squeeze and strip design uses precision carbon steel laminated stripping blades that automatically grasp the insulation to provide quick and accurate wire stripping. Can be used to strip one or several wires at the same time. The built in adjustable wire stop allows you to set the stripping even faster. Tool life expectancy over 150,000 cycles. Rugged and made from high strength plastic and the stripping blades are made from high quality carbon steel.

The blade needs to be replaced every 30,000 strips.

| SPECIFICATIONS    | WSA-1024                 | WSA-1430                 |
|-------------------|--------------------------|--------------------------|
| WIRE GAUGE        |                          |                          |
| WEIGHT            | 0.501 lbs (227.25 grams) | 0.392 lbs (177.80 grams) |
| LENGTH            |                          |                          |
| REPLACEMENT BLADE | WSA-1024RB               | WSA-1430RB               |
| UPC NO.           | 811490017542             | 811490017559             |