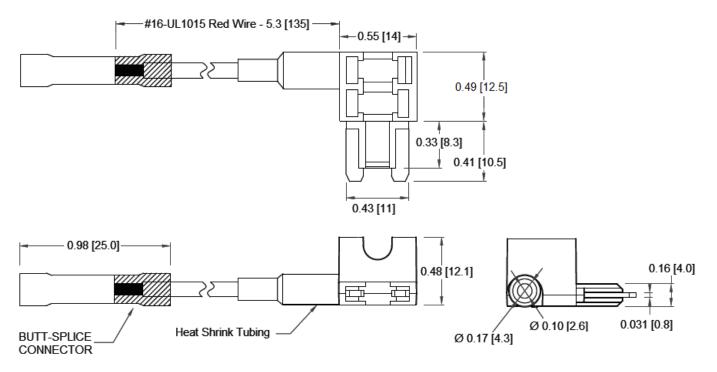

Body Material: Nylon PA66 UL94V-0

Terminals: Tin plated Brass

For use with Type APM Fuse (Miniature Automotive Blade Type)

Wire: 16 AWG Red Wire, UL1015 105°C

Connector: Butt-Splice Connector

## **Mechanical Dimensions: Inches [mm]**