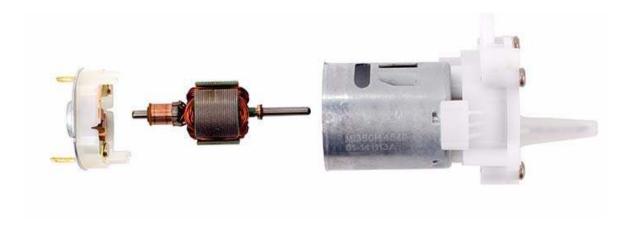

## **6V Mini Water Pump**

SKU 108990019



It is lightweight, small size, high efficiency, low consumption and low noise. It has been used widely, in household include cooking, cleaning, etc. Please do not test long time with no-load, inside is with plastic leaves, can't suction impurity.

## Description

This is lightweight, small size, high efficiency, low consumption and low noise water pump. It has been used widely, in household include cooking, cleaning, bathing, space heating and water flowers, etc.

Note: Please do not test long time with no-load, inside is with plastic leaves, can't suction impurit

## Feature:

self-priming pump

Optimal For Voltage: 6V

Specification:

Working Voltage: 4v-12V Working Current: 0.8A Motor Diameter: 27mm Water Pump lenght: 52mm

Drain Hole: 4mm Weight:147g



## Part List:

1 x water pump