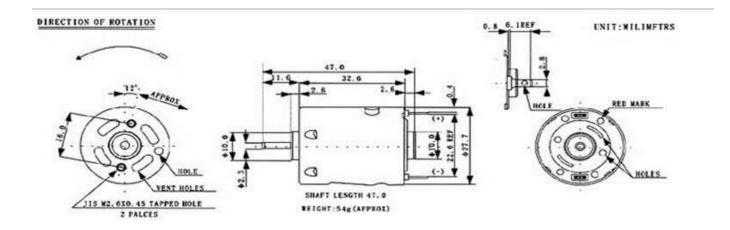

## Feature:

self-priming pump

Optimal For Voltage: 6V

Specification:

Working Voltage: 4v-12V Working Current: 0.8A Motor Diameter: 27mm Water Pump lenght: 52mm

Drain Hole: 4mm Weight:147g