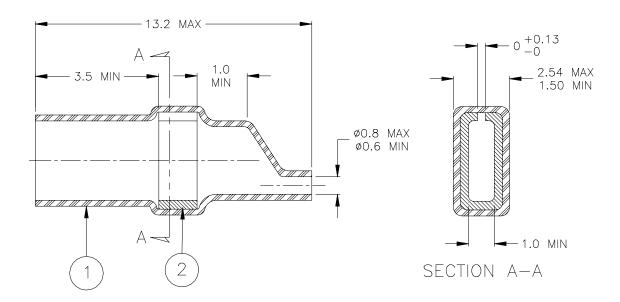

## **MATERIAL**

- 1. INSULATION SLEEVE: Heat-shrinkable, transparent blue, radiation cross-linked modified polyvinylidene fluoride.
- 2. SOLDER PREFORM WITH FLUX:

SOLDER: TYPE Sn63 per ANSI J-STD-006. FLUX: TYPE ROL1 per ANSI J-STD-004.

## **APPLICATION**

- 1. This controlled soldering device is used to connect wires, ranging from AWG 22 to AWG 26, rated at 125°C and above, to 0.6 or 0.8 diameter pins.
- 2. Temperature range: -55°C to +125°C.