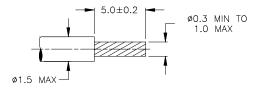

For best results, prepare the wire as shown:

|                                                                                                   | m Inter<br>of type   Electron D<br>onstitution D<br>ark, CA 9402 | t THE          | ERMOFIT<br>EVICES                                                                                                               | TI              | SOLDERSLEEVE DEVICE |                               |                  |       |                  |
|---------------------------------------------------------------------------------------------------|------------------------------------------------------------------|----------------|---------------------------------------------------------------------------------------------------------------------------------|-----------------|---------------------|-------------------------------|------------------|-------|------------------|
| UNLESS OTHERWISE SPECIFIED DIMENSIONS ARE IN MILLIMETERS. INCHES DIMENSIONS ARE BETWEEN BRACKETS. |                                                                  |                |                                                                                                                                 |                 |                     | DOCUMENT NO.: <b>B-802-06</b> |                  |       |                  |
| TOLERANCES:<br>0.00 N/A<br>0.0 N/A<br>0 N/A                                                       | ROUGHNESS IN drawi                                               |                | ychem reserves the right to amend this awing at any time. Users should evaluate suitability of the product for their plication. |                 | DCR NUMBER: D001326 |                               | REPLACES:<br>N/A |       |                  |
| DRAWN BY: D<br>M. FORONDA                                                                         |                                                                  | DATE:<br>27-De | c00                                                                                                                             | PROD. REV.<br>H |                     | DOC ISSUE: 2                  | SCALE:<br>None   | SIZE: | SHEET:<br>1 of 1 |