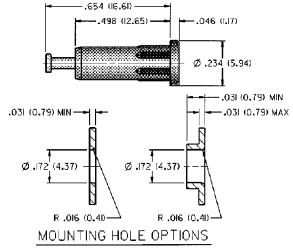

## Tip Jacks Insulated Standard: Rib-Loc® Type

INCHES (MILLIMETERS)
CUSTOMER DRAWINGS AVAILABLE UPON REQUEST

## For Standard Tip Plug: .080 (2.00) Diameter FEATURES:

- · Machined contact with turret terminal
- Installs by pressing into mounting hole, no mounting hardware required
- Closed entry blocks access or probes greater than .085 (2.16)
- · Nylon UL approved for self extinguishing