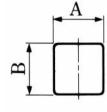

## ACCESSORIES FOR MODULAR CONNECTORS DUST COVERS FOR MODULAR CONNECTORS

• TM- \* -DC \*

| No. of contacts | CL No.     | Part No. | A    | В    | С   | Cover color | RoHS |
|-----------------|------------|----------|------|------|-----|-------------|------|
| 4               | 222-1364-6 | TM-4-DC1 | 9    | 11   | 8.5 | Dark grey   |      |
| 6               | 222-0135-3 | TM-6-DC  | 12   | 13   | 8.5 | Natural     |      |
| 6               | 222-1052-3 | TM-6-DC1 | 11   | 11   | 8.5 | Dark grey   | YES  |
| 8               | 222-0276-5 | TM-8-DC  | 15.6 | 13.9 | 6.5 | Natural     |      |
| 8               | 222-2261-9 | TM-8-DC1 | 13.2 | 11.2 | 6.5 | Natural     |      |