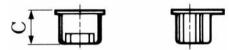

## ACCESSORIES FOR MODULAR CONNECTORS DUST COVERS FOR MODULAR CONNECTORS

• TM- \* -DC \*

| No. of contacts | CL No.     | Part No. | A    | В    | С   | Cover color | RoHS |
|-----------------|------------|----------|------|------|-----|-------------|------|
| 4               | 222-1364-6 | TM-4-DC1 | 9    | 11   | 8.5 | Dark grey   |      |
| 6               | 222-0135-3 | TM-6-DC  | 12   | 13   | 8.5 | Natural     |      |
| 6               | 222-1052-3 | TM-6-DC1 | 11   | 11   | 8.5 | Dark grey   | YES  |
| 8               | 222-0276-5 | TM-8-DC  | 15.6 | 13.9 | 6.5 | Natural     |      |
| 8               | 222-2261-9 | TM-8-DC1 | 13.2 | 11.2 | 6.5 | Natural     |      |