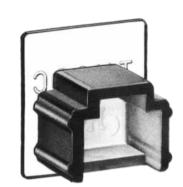

## ACCESSORIES FOR MODULAR CONNECTORS DUST COVERS FOR MODULAR CONNECTORS

• TM- \* -DC \*

| No. of contacts | CL No.     | Part No. | A    | В    | С   | Cover color | RoHS |
|-----------------|------------|----------|------|------|-----|-------------|------|
| 4               | 222-1364-6 | TM-4-DC1 | 9    | 11   | 8.5 | Dark grey   |      |
| 6               | 222-0135-3 | TM-6-DC  | 12   | 13   | 8.5 | Natural     |      |
| 6               | 222-1052-3 | TM-6-DC1 | 11   | 11   | 8.5 | Dark grey   | YES  |
| 8               | 222-0276-5 | TM-8-DC  | 15.6 | 13.9 | 6.5 | Natural     |      |
| 8               | 222-2261-9 | TM-8-DC1 | 13.2 | 11.2 | 6.5 | Natural     |      |

Note 1: If the modular plug does not mate with the modular jack, mount the dust cover to protect the mating section. Note 2: Orders must be placed in 100-unit volumes.