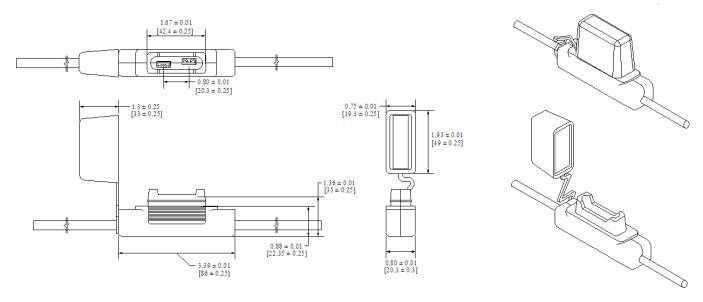

## Type LPX-04 In-Line Fuse Holder Maxi Auto Blade Fuses Waterproof

www.optifuse.com

(619) 593-5050

#### **Ratings:**

Fuse Type: Maxi Auto Blade – APX Electrical Rating: 20A-60A 32VDC

**IP Rating:** IP66 **Body:** PVC

**Contacts:** Tin plated Brass

Standard Wire Gauges: #6 AWG Standard Wire Colors: Red Standard Body colors: Black Standard Wire Length: 5 inches

# Part number format LPX-04B-##R

where ## = Wire gauge (6 AWG)

### **Mechanical Dimensions: Inches [mm]**



### Warning:

-Operation beyond the specified maximum ratings or improper use may result in damage and possible electrical arcing and/or flame.



- -Avoid contact of device with chemical solvent. Prolonged contact may damage the device performance.
- -Not designed for prolonged liquid exposure or submersible applications.

Note: All specifications subject to change without notice.

Rev A 11/2013 - Page: 1/1 Code S02-01H