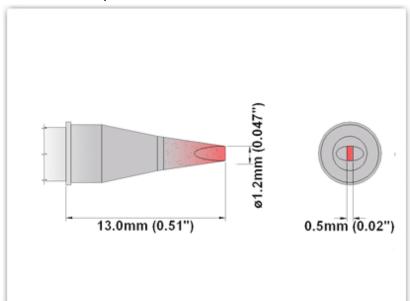

## EP60CH012

Chisel 30° 1.20mm (0.047")

Tip Style: Chisel 30°
Tip Width: 1.20mm (0.05")
Tip Length: 13.00mm (0.51")

60 Type Cartridge<sup>1</sup>: 325°C - 358°C

RoHS Compliant<sup>2</sup> / Lead Free: YES