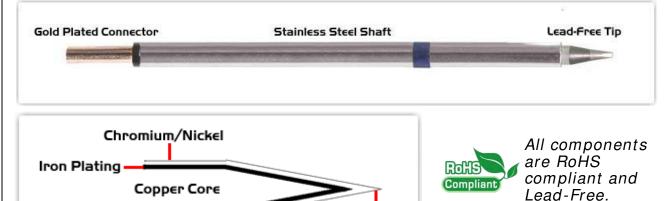

## Material Composition

Sold€r

Easy Braid Co. tip cartridges will typically idle within a temperature range of +/-1.1°C. However, there is variation in idle temperature across tip geometries within an individual temperature series. Easy Braid Co. offers a wide variety of tip geometries from 0.25mm fine point tip to 5mm chisel. The length and geometry of a tip will have an influence on the tip idle temperature. To accurately measure idle temperature it will depend greatly on the measurement method,