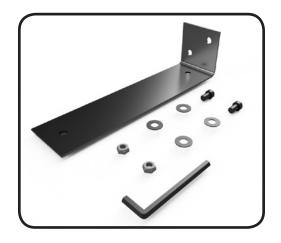

## Stage Ninja® Vertical Mounting Bracket for 9-Inch Reel

Works with 9-inch Stage Ninja Pro Reels utilizing the existing horizontal bracket to allow for mounting on ceilings, desks, trussing, etc.

Call 317-829-1507 to learn more. Made in USA

## **WARNING**

Read all instructions. Keep out of reach of children. The Stage Ninja® Mounting Bracket is not a toy! The edges of this product could cause injury and small parts could cause choking or other injury.