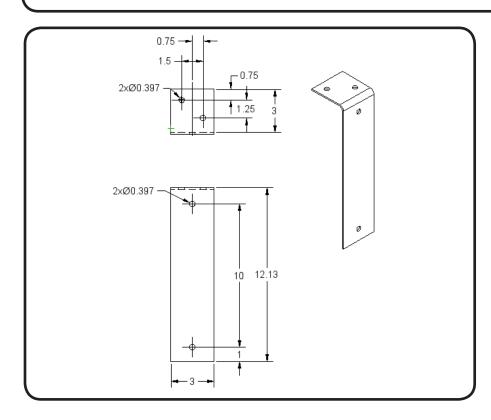

| Material       | Color / Finish          | Mounting       | Weight           | Warranty |
|----------------|-------------------------|----------------|------------------|----------|
| 12 Gauge Steel | Matte Black Powder Coat | Mounting Holes | 1.2 lbs / .54 kg | 1 Year   |