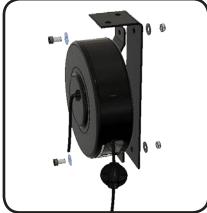

## Stage Ninja® Vertical Mounting Bracket for 9-Inch Reel

Works with 9-inch Stage Ninja Pro Reels utilizing the existing horizontal bracket to allow for mounting on ceilings, desks, trussing, etc.

Call 317-829-1507 to learn more. Made in USA