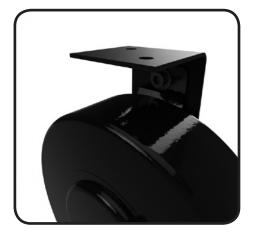

## Stage Ninja® Vertical Mounting Bracket for 9-Inch Reel

Works with 9-inch Stage Ninja Pro Reels utilizing the existing horizontal bracket to allow for mounting on ceilings, desks, trussing, etc.

Call 317-829-1507 to learn more. Made in USA