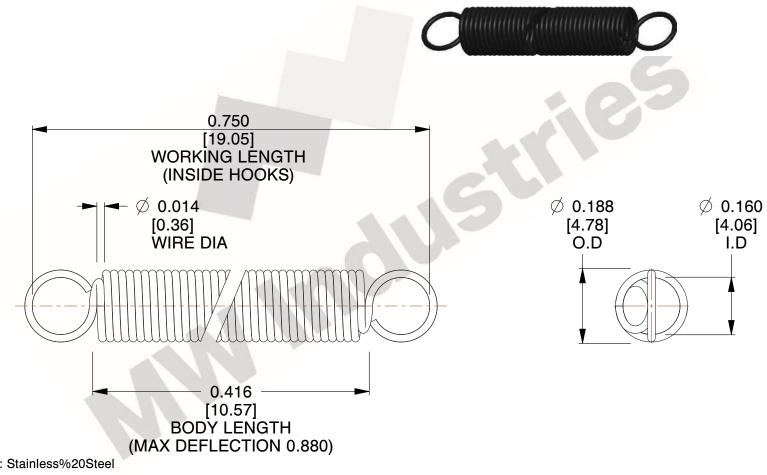

NOTES:

1. Material: Stainless%20Steel

2. Finish:

3. Sugg Max. Load: 0.550 (lbs) 4. Sugg Max. Deflection: 0.880 (in)

5. All Drawing Dimensions are in Inches [mm]

6. Coil%

This file and any associated information and specifications are provided for reference and evaluation purposes only, and is subject to change without notice. MW Industries makes no representations, warranties or guarantees as to the appropriateness, accuracy, completeness, or suitability for any purpose, of the file, information or specifications. You are solely responsible for the use of the file, information or specifications.

> SCALE 3.000

COMPONENT **SPRINGS** UNIT **ZZ3-11** INCH [mm] SHEET **EXTENSION SPRINGS** 1 of 1