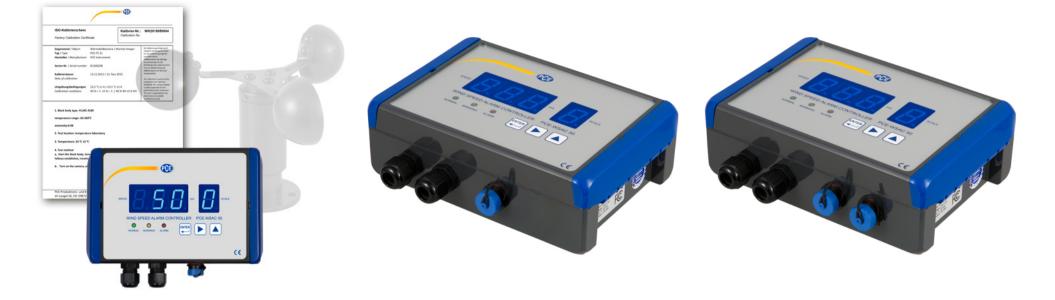

#### PCE-WSAC 50 Wind Measurer Alarm Controller

# Pre-alarm and full alarm / Optional RS-485 modbus interface / Displays current wind speed and average wind speed of last 2 and 5 minutes

PCE-WSAC 50 is a wind measurer alarm controller that displays the current wind speed as well as the average wind speed of the last 2 and 5 minutes. A pre-alarm and full alarm can be activated based on preset values. If wind speeds are higher than the preset values, a pre-alarm is first applied before the full alarm is issued. Both alarms are delivered visually and audibly. If the pre-alarm is triggered, a yellow LED will flash on the front of the unit and a beep will periodically be emitted as a warning tone. If the full alarm is triggered, a red LED will flash on the front of the unit and a beep will continuously be emitted.

PCE-WSAC 50 allows measurement of the slightest of wind movements. This wind measurer alarm controller is used for a variety of wind monitoring applications in industries such as construction, mining, renewable energy and manufacturing. If necessary, a relay can also be connected to the controller.

\*\*\*Sensors sold separately\*\*\*

- Pre-alarm and full alarm with visual and audible warnings
- Allows measurement of the slightest wind movements
- Optional RS-485 modbus interface for data communication
- Bright, easy-to-read LED display
- Simple to use
- Incl. ISO Calibration Certificate