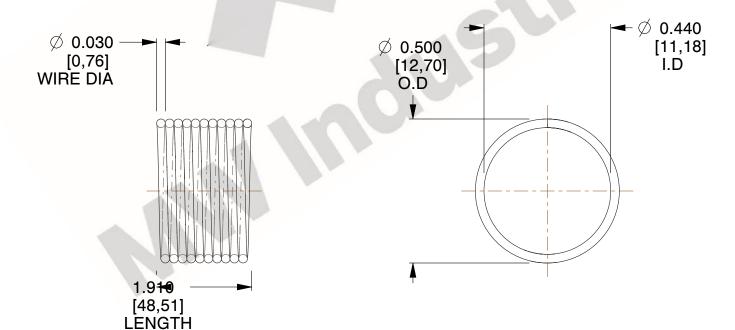

## **NOTES:**

1. Material: Stainless Steel

2. Finish: Glod Irridite

3. Ends: Closed

4. Total Coils: 10.000

5. Sugg. Max. Deflection: 0.080 (in)6. Sugg. Max. Load: 2.300 (lbs)

7. All Drawing Dimensions are in Inches [mm]