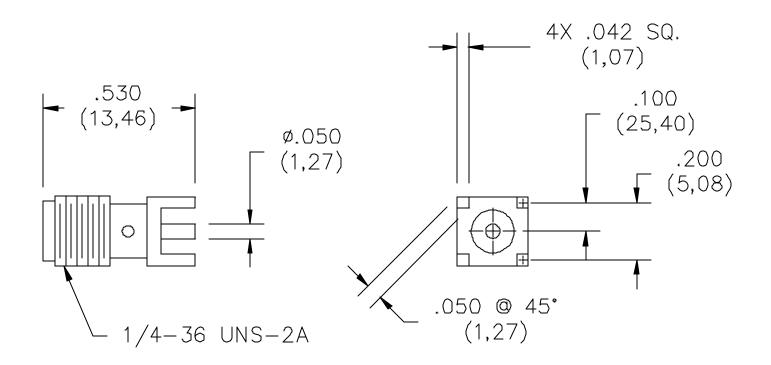

# **Model 4959** SMA, Female, PC Mount

#### **FEATURES:**

Use to connect SMA male cables to printed circuit boards

## **ORDERING INFORMATION:** Model 4959

All dimensions are in inches. Tolerances (except noted):  $.xx = \pm .02$ " (,51 mm),  $.xxx = \pm .005$ " (,127 mm). All specifications are to the latest revisions. Specifications are subject to change without notice. Registered trademarks are the property of their respective companies. Made in USA