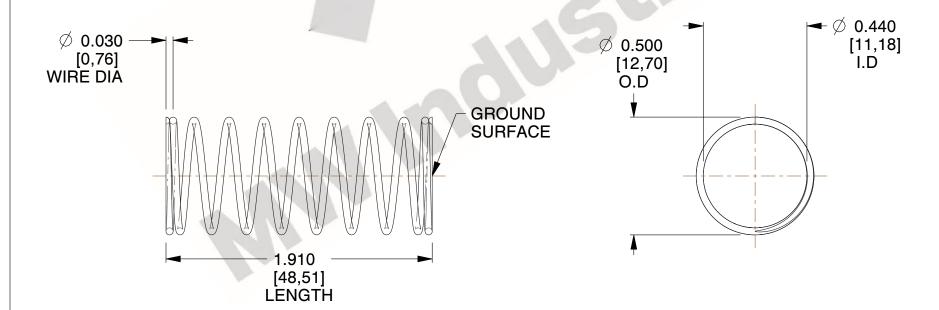

## **NOTES:**

1. Material : Stainless Steel

2. Finish: Glood Irridite

3. Ends: Closed and Ground

4. Total Coils: 10.000

5. Sugg. Max. Deflection: 0.310 (in)6. Sugg. Max. Load: 2.300 (lbs)

7. All Drawing Dimensions are in Inches [mm]

SCALE

2.454

COMPONENT SPRINGS

11772

COMPRESSION SPRINGS

UNIT
INCH [mm]
SHEET