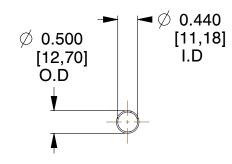

## **NOTES:**

1. Material: Stainless Steel

2. Finish: Glod Irridite

3. Ends: Closed

4. Total Coils: 10.000

Sugg. Max. Deflection: 3.900 (in)
 Sugg. Max. Load: 2.300 (lbs)

7. All Drawing Dimensions are in Inches [mm]