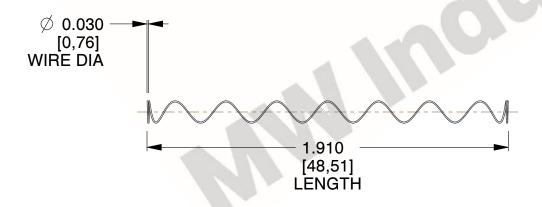

## **NOTES:**

1. Material: Stainless Steel

2. Finish: Glod Irridite

3. Ends: Closed

4. Total Coils: 10.000

Sugg. Max. Deflection: 3.900 (in)
 Sugg. Max. Load: 2.300 (lbs)

7. All Drawing Dimensions are in Inches [mm]