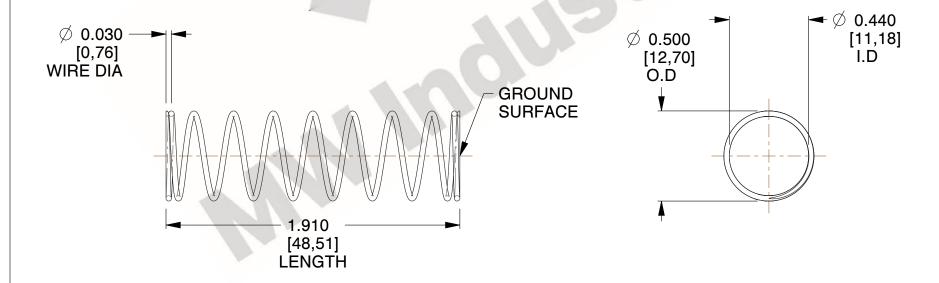

## **NOTES:**

1. Material : Stainless Steel

2. Finish: Glod Irridite

3. Ends: Closed and Ground

4. Total Coils: 10.000

5. Sugg. Max. Deflection: 1.300 (in)6. Sugg. Max. Load: 2.300 (lbs)

7. All Drawing Dimensions are in Inches [mm]

1.878

SCALE

11772
COMPRESSION SPRINGS

COMPONENT

UNIT
INCH [mm]
SHEET
1 of 1

**SPRINGS**