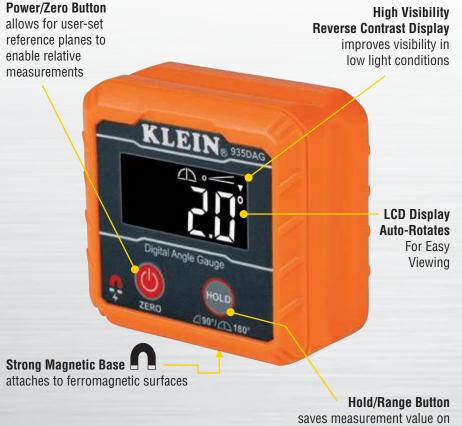

**LCD Display Auto-Rotates For Easy Viewing** 

## **DIGITAL ANGLE GAUGE & LEVEL 935DAG**

The Klein Tools Digital Angle Gauge and Level can measure or set angles, check relative angles, or can be used as a digital level. The strong magnetic base attaches to ferromagnetic surfaces such as conduit. Along with dual measurement ranges of 0-90° and 0-180°, this tool has a high visibility reverse contrast display for easy viewing.

- Owner's Manual
- Soft Carrying Case
- 2 x 1.5V AAA Batteries

**V-Groove Edges** On All Four Sides fits contour of conduit and pipes

display and toggles between measurement ranges

Measurement Range Cat. No. UPC# 0-92644+ **Description** Magnet 69237-6 Permanent Rare Earth 935DAG Digital Angle Gauge & Level 0-90° and 0-180°