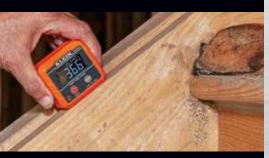

## **DIGITAL ANGLE GAUGE & LEVEL 935DAG**

The Klein Tools Digital Angle Gauge and Level can measure or set angles, check relative angles, or can be used as a digital level. The strong magnetic base attaches to ferromagnetic surfaces such as conduit. Along with dual measurement ranges of 0-90° and 0-180°, this tool has a high visibility reverse contrast display for easy viewing.