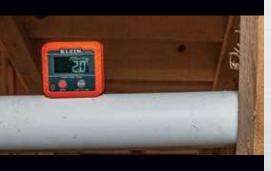

## **DIGITAL ANGLE GAUGE & LEVEL 935DAG**

The Klein Tools Digital Angle Gauge and Level can measure or set angles, check relative angles, or can be used as a digital level. The strong magnetic base attaches to ferromagnetic surfaces such as conduit. Along with dual measurement ranges of 0-90° and 0-180°, this tool has a high visibility reverse contrast display for easy viewing.