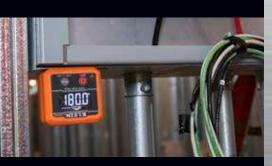

## DIGITAL ANGLE GAUGE & LEVEL

935DAG

**0-180° Range** is useful when accounting for kickback in pipe bending applications when bending to  $\ge 90^\circ$ .

0-90° & 0-180° Measurement Ranges facilitate multiple and diverse applications for electrical, plumbing, HVAC, carpentry and more.

## **DIGITAL ANGLE GAUGE & LEVEL 935DAG**

The Klein Tools Digital Angle Gauge and Level can measure or set angles, check relative angles, or can be used as a digital level. The strong magnetic base attaches to ferromagnetic surfaces such as conduit. Along with dual measurement ranges of 0-90° and 0-180°, this tool has a high visibility reverse contrast display for easy viewing.