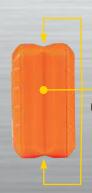

- Owner's Manual
- Soft Carrying Case
- 2 x 1.5V AAA Batteries

**V-Groove Edges** On All Four Sides fits contour of conduit and pipes

display and toggles between measurement ranges

Measurement Range Cat. No. UPC# 0-92644+ **Description** Magnet 69237-6 Permanent Rare Earth 935DAG Digital Angle Gauge & Level 0-90° and 0-180°