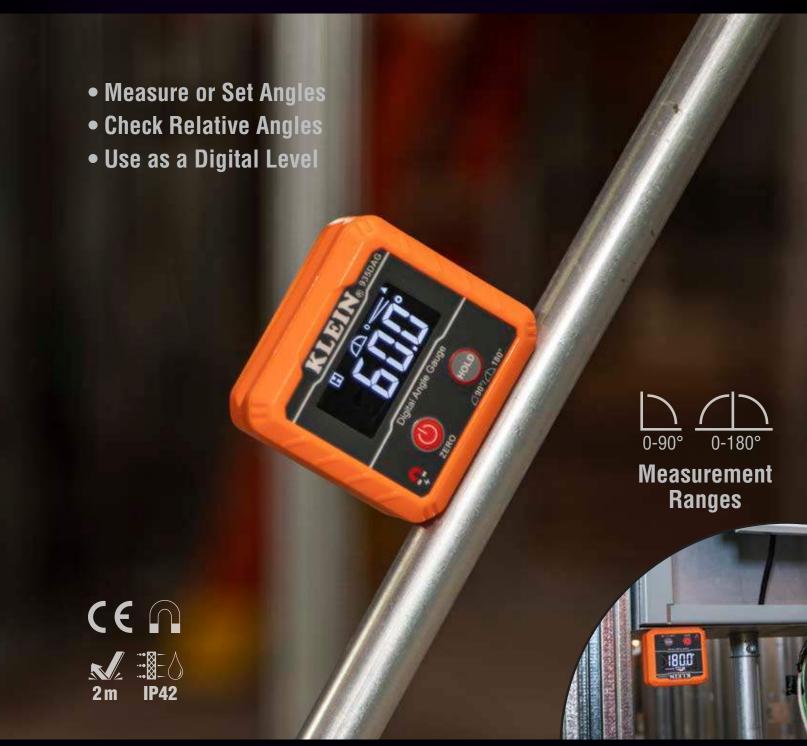

## DIGITAL ANGLE GAUGE & LEVEL

935DAG

**0-180° Range** is useful when accounting for kickback in pipe bending applications when bending to  $\ge 90^\circ$ .

0-90° & 0-180° Measurement Ranges facilitate multiple and diverse applications for electrical, plumbing, HVAC, carpentry and more.

## **DIGITAL ANGLE GAUGE & LEVEL 935DAG**

The Klein Tools Digital Angle Gauge and Level can measure or set angles, check relative angles, or can be used as a digital level. The strong magnetic base attaches to ferromagnetic surfaces such as conduit. Along with dual measurement ranges of 0-90° and 0-180°, this tool has a high visibility reverse contrast display for easy viewing.

- Owner's Manual
- Soft Carrying Case
- 2 x 1.5V AAA Batteries

**V-Groove Edges** On All Four Sides fits contour of conduit and pipes

display and toggles between measurement ranges

Measurement Range Cat. No. UPC# 0-92644+ **Description** Magnet 69237-6 Permanent Rare Earth 935DAG Digital Angle Gauge & Level 0-90° and 0-180°