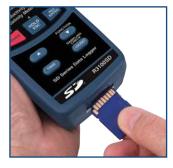

# **REED Instruments**

1-877-849-2127 | info@reedinstruments.com | www.reedinstruments.com

Data Logging Conductivity/ TDS/Salinity Meter

Model R3100SD

Yes, expandable up to 16GB with SD card (optional)

Yes (after 10 minutes/off)

External Memory:

Auto Shut-off: Kick Stand: Tripod Mountable: Low Battery Indicator: Power Supply:

Data Output: Battery Life: Product Certifications: Operating Temperature:

Storage Temperature: Operating Humidity Range: Dimensions: