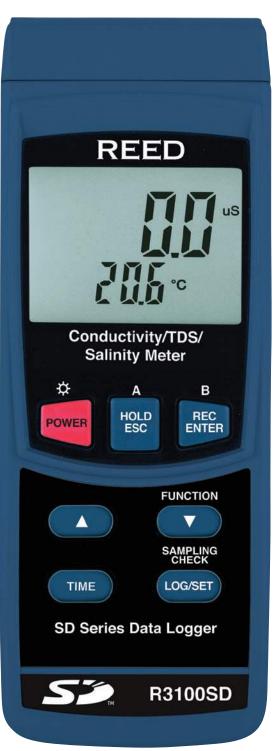

Data Logging Conductivity/ TDS/Salinity Meter

Model R3100SD

### Features

- Measures conductivity, total dissolved solids (TDS) and salt levels in water
- Automatic temperature compensation
- Real time datalogger with integrated SD memory card
- User selectable sampling rate
- Easy-to-read backlit LCD display
- Data hold and Min/Max functions
- Tripod mount for long-term monitoring
- Low battery indicator and auto shut off
- Includes conductivity/TDS/salinity probe, hard carrying case & batteries