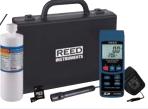

### R3100SD-KIT

Data Logging Conductivity/TDS/Salinity Meter with SD Card, Power Adapter and Solution

Yes

Yes

Yes

CE

Includes: R3100SD Data Logging Conductivity/ TDS/Salinity Meter, RSD-16GB 16GB Micro SD Memory Card with adapter, RSD-ADP-NA Power Adapter and R1430 Conductivity Standard Solution