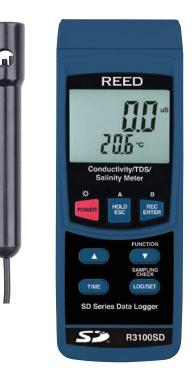

Data Logging Conductivity/ TDS/Salinity Meter

Model R3100SD

### Features

- Measures conductivity, total dissolved solids (TDS) and salt levels in water
- Automatic temperature compensation
- Real time datalogger with integrated SD memory card
- User selectable sampling rate
- Easy-to-read backlit LCD display
- Data hold and Min/Max functions
- Tripod mount for long-term monitoring
- Low battery indicator and auto shut off
- Includes conductivity/TDS/salinity probe, hard carrying case & batteries