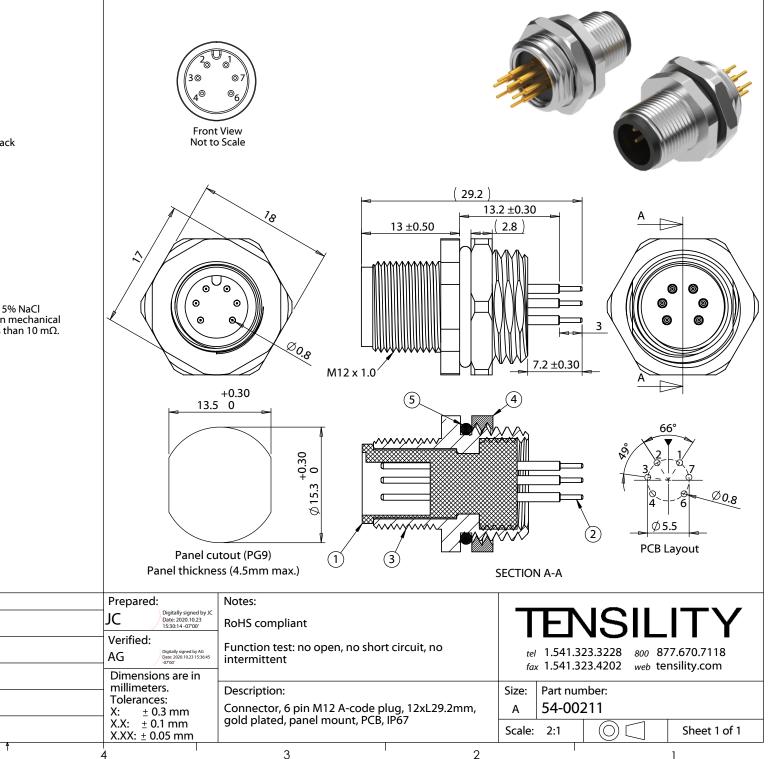

Style M12 Plug, shielded 6 pin A-coding

## Materials

- Insulator: Polyamide 66 (PA66), UL94 HB, black
  Pin: C3604 brass, gold plated
- (3) Shell: C3604 brass, nickel plated
- (4) Nut: C3604 brass, nickel plated
- (5) O-ring: Nitrile rubber, black