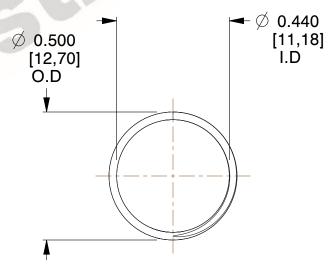

## **NOTES:**

1. Material : Music Wire 2. Finish : Glod Irridite

3. Ends: Closed and Ground

4. Total Coils: 10.000

5. Sugg. Max. Deflection: 0.430 (in)6. Sugg. Max. Load: 2.300 (lbs)

7. All Drawing Dimensions are in Inches [mm]

SCALE

2.667

COMPONENT

11772

COMPRESSION SPRINGS

UNIT

**SPRINGS** 

INCH [mm]