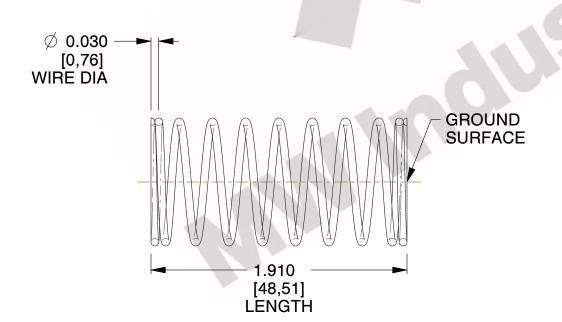

## **NOTES:**

1. Material : Music Wire 2. Finish : Glod Irridite

3. Ends: Closed and Ground

4. Total Coils: 10.000

5. Sugg. Max. Deflection: 0.430 (in)6. Sugg. Max. Load: 2.300 (lbs)

7. All Drawing Dimensions are in Inches [mm]

SCALE

2.667

COMPONENT

11772

COMPRESSION SPRINGS

UNIT

**SPRINGS** 

INCH [mm]