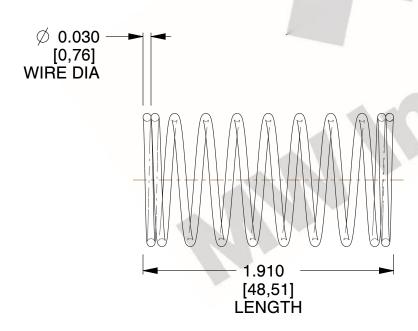

## **NOTES:**

1. Material : Spring Steel 2. Finish : Glod Irridite

3. Ends: Closed

4. Total Coils: 10.000

5. Sugg. Max. Deflection: 0.360 (in)6. Sugg. Max. Load: 2.300 (lbs)

7. All Drawing Dimensions are in Inches [mm]