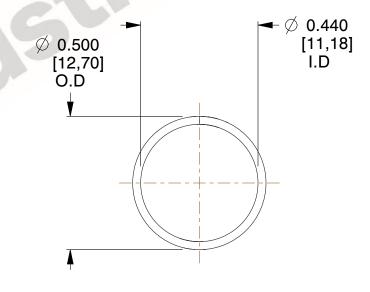

## **NOTES:**

1. Material : Spring Steel 2. Finish : Glod Irridite

3. Ends: Closed

4. Total Coils: 10.000

5. Sugg. Max. Deflection: 0.360 (in)6. Sugg. Max. Load: 2.300 (lbs)

7. All Drawing Dimensions are in Inches [mm]