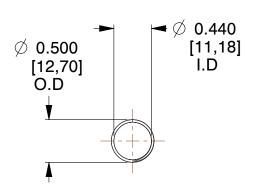

## **NOTES:**

1. Material : Hard Drawn

2. Finish: Glod Irridite

3. Ends: Closed and Ground

4. Total Coils: 10.000

Sugg. Max. Deflection: 1.300 (in)
Sugg. Max. Load: 5.000 (lbs)

7. All Drawing Dimensions are in Inches [mm]