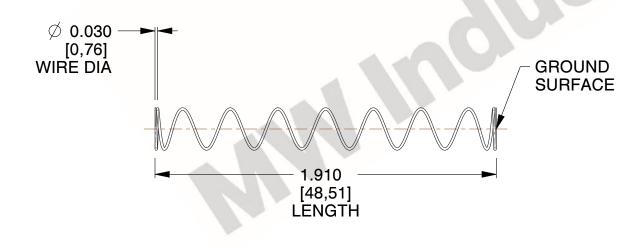

## **NOTES:**

1. Material : Hard Drawn

2. Finish: Glod Irridite

3. Ends: Closed and Ground

4. Total Coils: 10.000

Sugg. Max. Deflection: 1.300 (in)
Sugg. Max. Load: 5.000 (lbs)

7. All Drawing Dimensions are in Inches [mm]