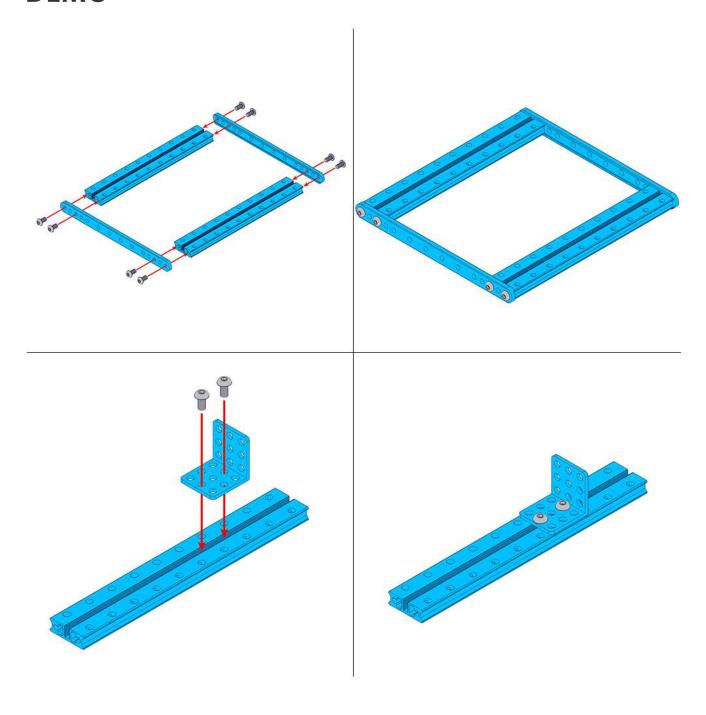

# Slide Beam0824-160-Blue(Pair)

SKU: 60038 Weight: 71.00 Gram

### What Is Slide Beam 0824-160?

Slide Beam0824-160 is a frequently-used mechanical part of Makeblock platform, and also compatibles with most Makeblock mechanical components. There are various mounting holes and a threaded slot on the plane of this beam which allow you to assemble on other structures easily.

#### **Features**

- ? Made from heavy-duty 6061 aluminum extrusion
- ? With holes on 16mm increments, and M4 threaded holes on both ends
- ? Cross-section area 8x24mm, length 160mm
- ? High wear resistance and high intensity
- ? Strong rigidity

## **DEMO**



### **Size Charts**



| Specifications                         |                                |
|----------------------------------------|--------------------------------|
| SKU                                    | 60038                          |
| Product Name                           | Slide Beam0824-160-Blue (Pair) |
| Length                                 | 160mm                          |
| Cross-section Area                     | 8 x 24mm                       |
| Gross Weight                           | 71g (2.5oz)                    |
| Package Content (Quantity x Part Name) | 2x Slide Beam0824-160          |



https://store.makeblock.com/slide-beam0824-160-blue-pair/2-19-19