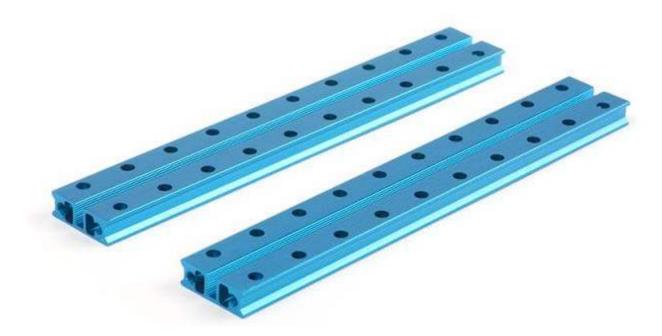

# Slide Beam0824-160-Blue(Pair)

SKU: 60038 Weight: 71.00 Gram

### What Is Slide Beam 0824-160?

Slide Beam0824-160 is a frequently-used mechanical part of Makeblock platform, and also compatibles with most Makeblock mechanical components. There are various mounting holes and a threaded slot on the plane of this beam which allow you to assemble on other structures easily.

#### **Features**

- ? Made from heavy-duty 6061 aluminum extrusion
- ? With holes on 16mm increments, and M4 threaded holes on both ends
- ? Cross-section area 8x24mm, length 160mm
- ? High wear resistance and high intensity
- ? Strong rigidity