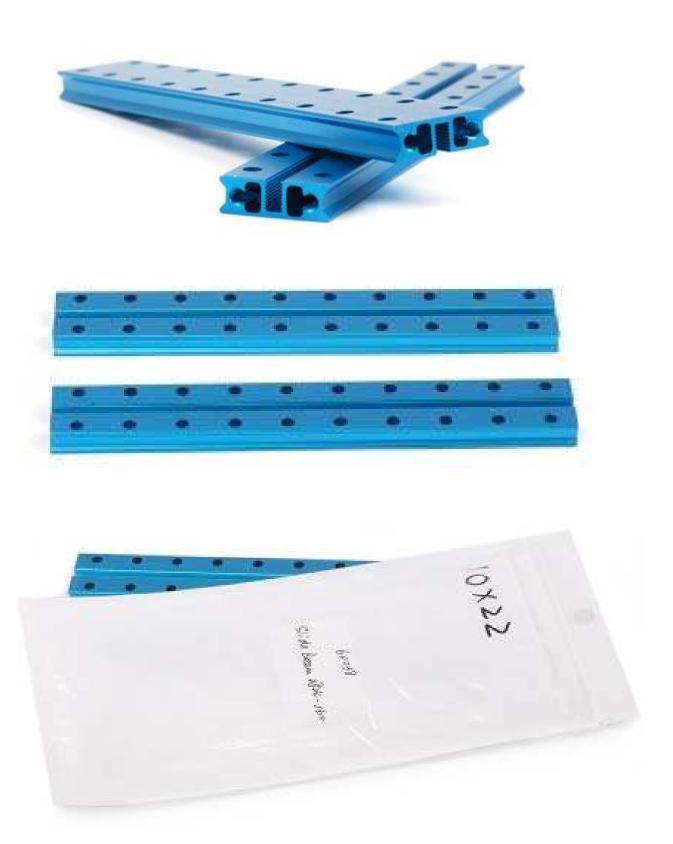

# Slide Beam0824-160-Blue(Pair)

SKU: 60038 Weight: 71.00 Gram

### **Size Charts**

| Specifications                         |                                |
|----------------------------------------|--------------------------------|
| SKU                                    | 60038                          |
| Product Name                           | Slide Beam0824-160-Blue (Pair) |
| Length                                 | 160mm                          |
| Cross-section Area                     | 8 x 24mm                       |
| Gross Weight                           | 71g (2.5oz)                    |
| Package Content (Quantity x Part Name) | 2x Slide Beam0824-160          |