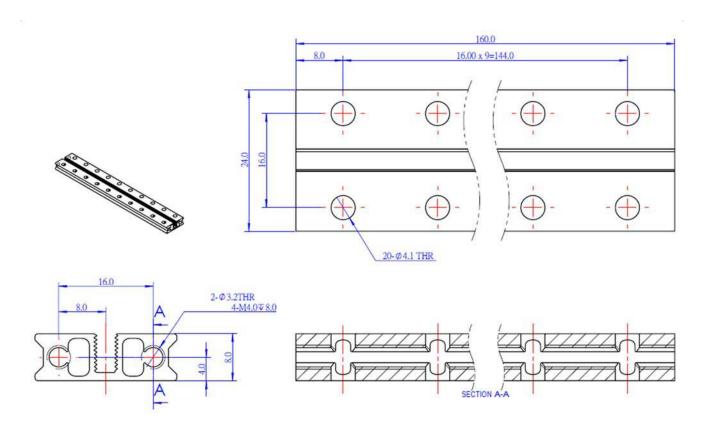

#### **Features**

- ? Made from heavy-duty 6061 aluminum extrusion
- ? With holes on 16mm increments, and M4 threaded holes on both ends
- ? Cross-section area 8x24mm, length 160mm
- ? High wear resistance and high intensity
- ? Strong rigidity

### **Size Charts**

| Specifications                         |                                |
|----------------------------------------|--------------------------------|
| SKU                                    | 60038                          |
| Product Name                           | Slide Beam0824-160-Blue (Pair) |
| Length                                 | 160mm                          |
| Cross-section Area                     | 8 x 24mm                       |
| Gross Weight                           | 71g (2.5oz)                    |
| Package Content (Quantity x Part Name) | 2x Slide Beam0824-160          |