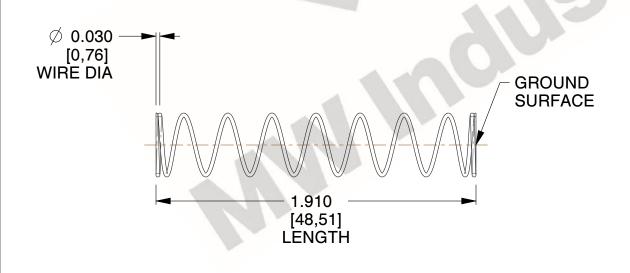

## **NOTES:**

1. Material : Spring Steel 2. Finish : Glod Irridite

3. Ends: Closed and Ground

4. Total Coils: 10.000

Sugg. Max. Deflection: 0.510 (in)
Sugg. Max. Load: 2.300 (lbs)

7. All Drawing Dimensions are in Inches [mm]

1.333

SCALE

11772

COMPONENT

COMPRESSION SPRINGS

UNIT

**SPRINGS** 

INCH [mm]