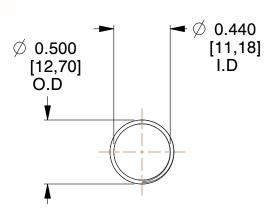

## **NOTES:**

1. Material : Spring Steel 2. Finish : Glod Irridite

3. Ends: Closed and Ground

4. Total Coils: 10.000

Sugg. Max. Deflection: 0.510 (in)
Sugg. Max. Load: 2.300 (lbs)

7. All Drawing Dimensions are in Inches [mm]

1.333

SCALE

11772

COMPONENT

COMPRESSION SPRINGS

UNIT

**SPRINGS** 

INCH [mm]