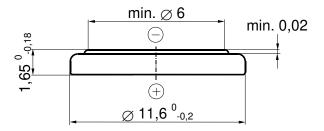

## **Dimensions**

(according IEC 60086-3)

Diameter 11,60 mm (0,457") Height 1,65 mm (0,065")