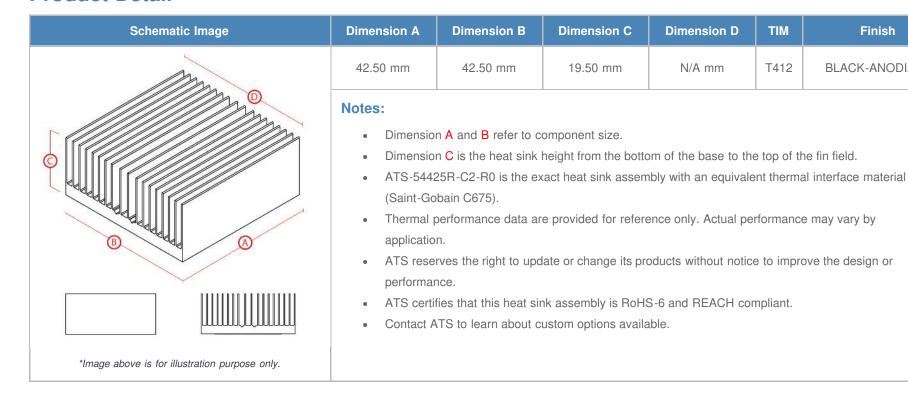

**

| AIR VELOCITY       |               | @200 LFM<br>1.0 M/S | @300 LFM<br>1.5 M/S | @400 LFM<br>2.0 M/S | @500 LFM<br>2.5 M/S | @600 LFM<br>3.0 M/S | @700 LFM<br>3.5 M/S | @800 LFM<br>4.0 M/S |
|--------------------|---------------|---------------------|---------------------|---------------------|---------------------|---------------------|---------------------|---------------------|
| THERMAL RESISTANCE | Unducted Flow | 3 °C/W              | 2.2 °C/W            | 1.9 °C/W            | 1.6 °C/W            | 1.5 °C/W            | 1.4 °C/W            | 1.3 °C/W            |
|                    | Ducted Flow   | 1.7                 | N/A                 | N/A                 | N/A                 | N/A                 | N/A                 | N/A                 |

## **Product Detail**





TIM

T412

**Finish** 

**BLACK-ANODIZED**