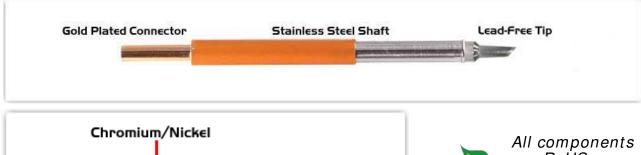

## Material Composition

<sup>1</sup> Easy Braid Co. tip cartridges will typically idle within a temperature range of +/-1.1°C. However, there is variation in idle temperature across tip geometries within an individual temperature series. Easy Braid Co. offers a wide variety of tip geometries from 0.25mm fine point tip to 5mm chisel. The length and geometry of a tip will have an influence on the tip idle temperature. To accurately measure idle temperature it will depend greatly on the measurement method, technique and equipment used. Two different methods or the use of alternative equipment will produce different test results.