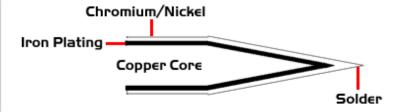

## Material Composition

<sup>1</sup> Easy Braid Co. tip cartridges will typically idle within a temperature range of +/-1.1°C. However, there is variation in idle temperature across tip geometries within an individual temperature series. Easy Braid Co. offers a wide variety of tip geometries from 0.25mm fine point tip to 5mm chisel. The length and geometry of a tip will have an influence on the tip idle temperature. To accurately measure idle temperature it will depend greatly on the measurement method, technique and equipment used. Two different methods or the use of alternative equipment will produce different test results.