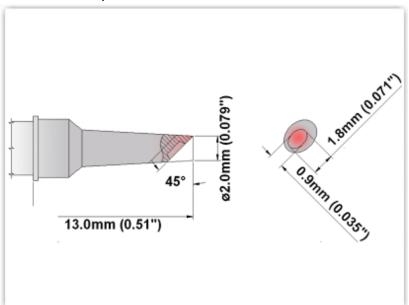

## ET70WV020

Hoof w/ Dent 2.00mm (0.08")

Tip Style: Hoof w/Dent
Tip Width: 2.00mm (0.08")
Tip Length: 13.00mm (0.51")

70 Type Cartridge<sup>1</sup>:

350°C - 398°C

RoHS Compliant<sup>2</sup> / Lead Free:

YES