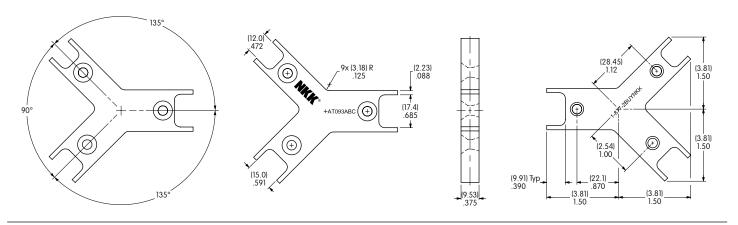

# New Products

## AT093ABC Cap Removal Tool

## AT093ABC Cap Removal Tool for 12mm, 15mm and 17.4mm Caps

Material: Aluminum

Series: JB, KP, UB2 (PC mount)

The new three-in-one cap removal tool replaces AT093A, AT093B and AT093C tools in Switch Guide Accessories. It is extremely useful for extricating switch caps on boards with space limitations.

Its innovative design and exceptionally light weight facilitates the ease of removing caps in a snap, as well as claiming the benefits of three tools incorporated into one convenient device.



### **Typical Tool Dimensions**



### **Availability**

ATO93ABC Cap Removal Tool is available immediately.



www.nkkswitches.com 1.877.2BUYNKK (228.9655) 7850 East Gelding Drive • Scottsdale, AZ 85260 Telephone 480.991.0942 • Fax 480.998.1435

Engineering Department 7/8/10