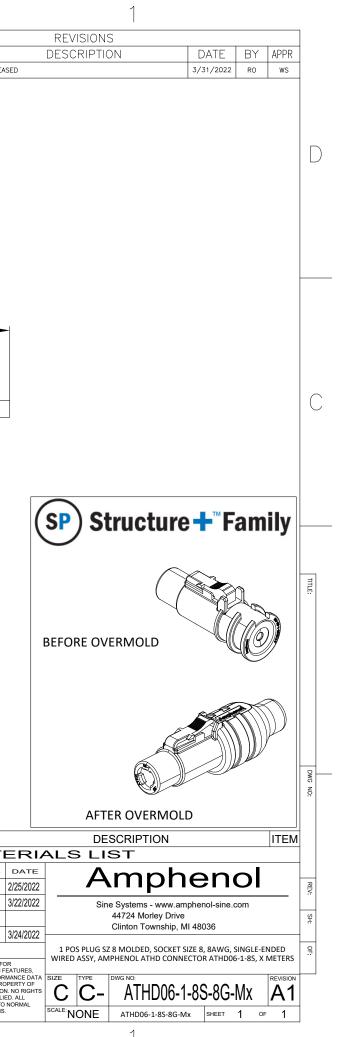

| L |
|---|
|   |

| REV | ZONE | ECO |       |
|-----|------|-----|-------|
| A1  | -    | -   | RELEA |
|     |      |     |       |

|   | LENGTH TABLE                                                                                     |           |                                                                                 |                                                          | REVZONE                                                                                       | E ECO                                                                                      |
|---|--------------------------------------------------------------------------------------------------|-----------|---------------------------------------------------------------------------------|----------------------------------------------------------|-----------------------------------------------------------------------------------------------|--------------------------------------------------------------------------------------------|
|   | PART NUMBER LENGTH (METERS)                                                                      |           |                                                                                 |                                                          | A1 -                                                                                          | - RELEASED                                                                                 |
|   | ATHD06-1-8S-8G-M1 1 (3.28FT)                                                                     |           |                                                                                 |                                                          |                                                                                               |                                                                                            |
|   | ATHD06-1-8S-8G-M2 2 (6.56FT)                                                                     |           |                                                                                 |                                                          |                                                                                               |                                                                                            |
|   | ATHD06-1-8S-8G-M4 4 (13.12FT)                                                                    |           |                                                                                 |                                                          |                                                                                               |                                                                                            |
| D | ATHD06-1-8S-8G-M5 5 (16.40FT)                                                                    |           |                                                                                 |                                                          |                                                                                               |                                                                                            |
|   | ATHD06-1-8S-8G-M10 10 (32.80FT)                                                                  |           |                                                                                 |                                                          |                                                                                               |                                                                                            |
|   | PLEASE CONTACT CSR FOR ADDITONAL AVAILABLE OPTIONS                                               |           |                                                                                 |                                                          |                                                                                               |                                                                                            |
|   |                                                                                                  |           |                                                                                 | 0.26in                                                   |                                                                                               |                                                                                            |
|   |                                                                                                  |           |                                                                                 | ł                                                        |                                                                                               |                                                                                            |
|   |                                                                                                  | FACE VIEW | <u>V</u>   <del></del>                                                          | LENGTH (Mx)                                              |                                                                                               |                                                                                            |
|   |                                                                                                  |           | <b>→</b> 2.87in <b>→</b>                                                        |                                                          |                                                                                               |                                                                                            |
|   |                                                                                                  |           |                                                                                 | <u> </u>                                                 |                                                                                               |                                                                                            |
| С |                                                                                                  |           |                                                                                 | ATHD06-1-8S-8G-M()<br>() METERS<br>WWW.AMPHENOL-SINE.COM | 36                                                                                            |                                                                                            |
|   |                                                                                                  |           |                                                                                 | <b>_</b>                                                 |                                                                                               |                                                                                            |
|   |                                                                                                  |           |                                                                                 | 0.91in —                                                 |                                                                                               |                                                                                            |
|   |                                                                                                  |           | 1" [REF] —                                                                      | -                                                        |                                                                                               |                                                                                            |
|   |                                                                                                  |           |                                                                                 | <u>wiring diagram</u>                                    |                                                                                               |                                                                                            |
|   |                                                                                                  |           |                                                                                 |                                                          |                                                                                               |                                                                                            |
|   |                                                                                                  |           | 1                                                                               | BLACK 8AWG                                               |                                                                                               |                                                                                            |
|   |                                                                                                  |           |                                                                                 |                                                          |                                                                                               |                                                                                            |
|   |                                                                                                  |           |                                                                                 |                                                          |                                                                                               |                                                                                            |
| В |                                                                                                  |           |                                                                                 |                                                          |                                                                                               |                                                                                            |
|   |                                                                                                  |           |                                                                                 |                                                          |                                                                                               |                                                                                            |
|   |                                                                                                  |           |                                                                                 |                                                          |                                                                                               |                                                                                            |
|   |                                                                                                  |           |                                                                                 |                                                          |                                                                                               |                                                                                            |
|   |                                                                                                  |           |                                                                                 |                                                          |                                                                                               |                                                                                            |
|   | NOTES: UNLESS OTHERWISE SPECIFIED                                                                | Д         | CABLE SPECIFICATIONS:                                                           |                                                          |                                                                                               |                                                                                            |
|   | 1. MATERIAL:                                                                                     |           | COMPONENTS: ONE 8AWG, PVC INSULATED CONDU                                       | JCTOR                                                    |                                                                                               |                                                                                            |
|   | HOUSING: PA66<br>SEAL: SILICONE RUBBER                                                           |           | 133/29 BARE COPPER,UL1028<br>JACKET: PVC, BLACK                                 |                                                          | QUANTITY PART NU                                                                              |                                                                                            |
|   | 2. MODIFICATIONS: OVERMOLDED (PA)                                                                |           | 600V AC/DC                                                                      |                                                          |                                                                                               | MATE                                                                                       |
|   | 3. CONNECTOR SPECIFICATIONS:                                                                     | 5.        | APPROVALS:<br>UL TYPE AWM, STYLE 1028.                                          |                                                          | UNLESS OTHERWISE SPECIFIED 1) All dimensions are in metric(mm). 2) Tolerances are as follows: | SIGNATURES E                                                                               |
| А | 3.1 CURRENT RATING: 75AMPS                                                                       |           | CSA TYPE TEW.<br>OIL RESISTANT I                                                |                                                          | 1 PL DEC +0.30   Fractions +1/64                                                              | RAWN: RO 2/2<br>HECKED: WS 3/2                                                             |
|   | 3.2 CABLE ASSEMBLY OPERATING TEMPERATURE: -40 TO +10<br>3.3 CONTACT: COPPER ALLOY, NICKEL PLATED | 0C        | SUN RESISTANT I                                                                 |                                                          | 3) Note reference = X                                                                         | NGINEER: RO                                                                                |
|   | 3.4 DIELECTRIC WITHSTANDING VOLTAGE: LESS THAN 2<br>MILLIAMPS CURRENT LEAKAGE @ 1500 VOLTS AC.   |           | FT1 FLAME RATING<br>ROHS COMPLIANT.                                             |                                                          | MATERIAL SPECIFICATIONS:                                                                      | USTOMER: WS 3/2                                                                            |
|   | 3.5 INSULATION RESISTANCE: 1000 MEGAOHMS MIN @ 25C                                               | WATER 6.  | MATING PART:* ATHD04-1-8P RECEPTACLE.                                           |                                                          | TH                                                                                            | HIS DRAWING IS SUPPLIED FOR<br>IFORMATION ONLY. DESIGN FEAT                                |
|   | 3.6 MOISTURE RESISTANCE: IP68 MATED CONDITION (1M OF FOR 24 HOURS).                              | WAIER 0.  | MATING PART ATHD04-1-8P RECEPTACLE.<br>MATING CABLE ASSEMBLY: ATHD04-1-8P-8G-Mx |                                                          | SF<br>SF<br>SF                                                                                | PECIFICATIONS AND PERFORMAN<br>HOWN HEREON ARE THE PROPER<br>HE AMPHENOL CORPORATION. NO   |
|   | 3.7 MATING CYCLE DURABILITY: 100 CYCLES<br>3.8 RoHS COMPLIANT                                    | 7.        | ALL DIMENSIONS ARE FOR REFERENCE USE ONLY.                                      |                                                          | Of                                                                                            | F REPRODUCTION ARE IMPLIED. /<br>IMENSIONS ARE SUBJECT TO NOI<br>IANUFACTURING VARIATIONS. |
|   | 4                                                                                                |           | 3                                                                               |                                                          | 2                                                                                             |                                                                                            |
|   |                                                                                                  |           |                                                                                 | Î.                                                       |                                                                                               |                                                                                            |