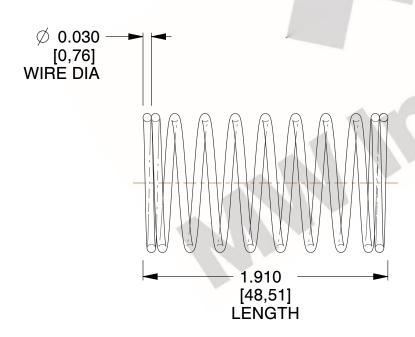

## **NOTES:**

1. Material: Stainless Steel

2. Finish: Glod Irridite

3. Ends: Closed

4. Total Coils: 10.000

Sugg. Max. Deflection: 0.300 (in)
Sugg. Max. Load: 2.300 (lbs)

7. All Drawing Dimensions are in Inches [mm]