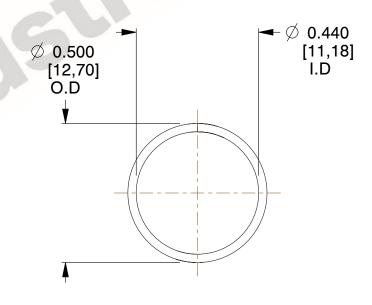

## **NOTES:**

1. Material: Stainless Steel

2. Finish: Glod Irridite

3. Ends: Closed

4. Total Coils: 10.000

Sugg. Max. Deflection: 0.300 (in)
Sugg. Max. Load: 2.300 (lbs)

7. All Drawing Dimensions are in Inches [mm]