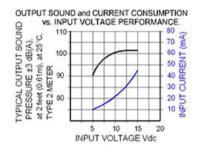

## Specifications

| Mounting                          | Panel Mount with Volume Control                                                                                                                                                                                                                                                        |
|-----------------------------------|----------------------------------------------------------------------------------------------------------------------------------------------------------------------------------------------------------------------------------------------------------------------------------------|
| Operating Mode                    | Extra Loud Slow Beep Tone                                                                                                                                                                                                                                                              |
| Operating Voltage                 | 5-15 Vdc                                                                                                                                                                                                                                                                               |
| <b>Operating Frequency</b>        | 2900±250 Hz                                                                                                                                                                                                                                                                            |
| Typical Operating Current         | 10 mA at 5 Vdc<br>50 mA at 15 Vdc                                                                                                                                                                                                                                                      |
| <b>Typical Sound Pressure</b>     | 92 ±5 dB(A) at 5 Vdc at 24 inches (61 cm), at 25°C<br>103 ±5 dB(A) at 15 Vdc at 24 inches (61 cm), at 25°C                                                                                                                                                                             |
| Termination                       | Wires                                                                                                                                                                                                                                                                                  |
| Termination Strength              | Pull test with a maximum of 22 pounds (10 kg) load                                                                                                                                                                                                                                     |
| <b>Operating Temperature</b>      | -20_C to +65_C                                                                                                                                                                                                                                                                         |
| Storage Temperature               | -40_C to +85_C                                                                                                                                                                                                                                                                         |
| Surge Voltage                     | 20% over maximum rated voltage for less than 5 minutes                                                                                                                                                                                                                                 |
| <b>Reverse Voltage Protection</b> | To the maximum operating voltage                                                                                                                                                                                                                                                       |
| <b>Construction Materials</b>     | Case- Plastic _NORYL_ N-190, Flame Retardant UL 94-VO, Black<br>Internal Circuit- Audio-oscillator and piezoelectric driver<br>Potting- 2 parts epoxy resin or silicone, black<br>Diaphragm- Stainless Steel 304                                                                       |
| Gasket                            | Gasket (Included) 0.125" thick, 60 Durometer Neoprene                                                                                                                                                                                                                                  |
| <b>Construction Materials</b>     | ASTM B117 Certified - Withstands exposure to salt spray for 300 hours<br>IP 68 Certified - Withstands water submergence and dust exposure<br>Humidity- 95% relative humidity at +40_C continuously for 100 hours.<br>Vibration- Withstands vibration between 0 and 55 Hz. on all axes. |
| Life Expectancy                   | 10 years under normal operating conditions.                                                                                                                                                                                                                                            |
| Warranty                          | For a period of two years from the date of manufacture under normal operating conditions.                                                                                                                                                                                              |
| Notes                             | This product is not intended as a life safety device.                                                                                                                                                                                                                                  |
| Terms and Conditions of Sale      | Link here                                                                                                                                                                                                                                                                              |