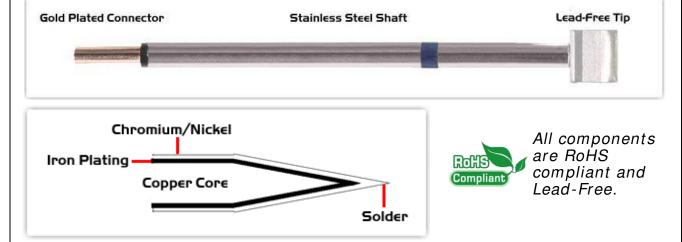

## Material Composition

Easy Braid Co. tip cartridges will typically idle within a temperature range of +/-1.1°C. However, there is variation in idle temperature across tip geometries within an individual temperature series. Easy Braid Co. offers a wide variety of tip geometries from 0.25mm fine point tip to 5mm chisel. The length and geometry of a tip will have an influence on the tip idle temperature. To accurately measure idle temperature it will depend greatly on the measurement method,