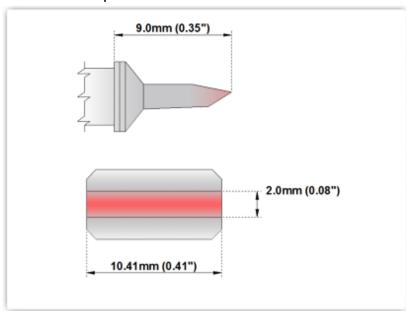

## **Technical Specifications**

EPM60LB125

Blade Tip 10.41mm (0.41")

Tip Style: Blade Tip

Tip Width: 10.41mm (0.41")
Tip Length: 9.00mm (0.35")

60 Type Cartridge<sup>1</sup>: 325°C - 358°C

RoHS Compliant<sup>2</sup> / Lead Free: YES Equivalent to: RTP-BL1