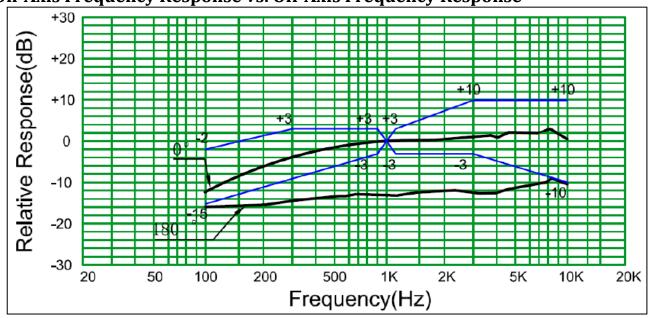

dB    |  |
| Frequency Range                                          | 20 ~ 20,000     | Hz    |  |
| Operating Voltage Range                                  | 1~10            | VDC   |  |
| Maximum SPL Input (THD<3%)                               | 110             | dB    |  |
| Directivity                                              | Uni-directional | -     |  |
| Operating Temperature                                    | -30 ~ +70       | °C    |  |
| Storage Temperature                                      | -40 ~ +85       | °C    |  |
| Weight                                                   | <0.5            | Grams |  |

#### **Specifications**



### Measurement Method (in Anechoic Chamber)

# Typical Frequency Response (Measured at 50cm with 1.5V input and 94 dB source)





#### **On-Axis Frequency Response vs. Off-Axis Frequency Response**

#### **Reliability Testing**

| Type of Test                     | Test Specifications                                                                                                |
|----------------------------------|--------------------------------------------------------------------------------------------------------------------|
|                                  | 200 hours at +70°C ± 3°C followed by two hours                                                                     |
| High Temperature Test            | in normal room temperature                                                                                         |
|                                  | 200 hours at -25°C ± 3°C followed by two hours