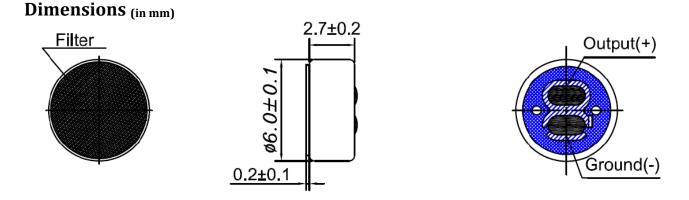

#### **Features:**

- 6mm diameter
- 2.7mm height
- -45 dB sensitivity
- 71 dB signal-to-noise ratio
- Cardioid pickup pattern

| Parameters                                               | Values          | Units |  |
|----------------------------------------------------------|-----------------|-------|--|
| Sensitivity (1 kHz @ 50cm)                               |                 |       |  |
| 0 dB=1V/Pa                                               | -45 ±3          | dB    |  |
| Rated Voltage                                            | 2               | VDC   |  |
| Output Impedance (@ 1 kHz)                               | 2.2             | kΩ    |  |
| Current consumption<br>(2VS with 15 kΩ RL)               | 110             | μΑ    |  |
| Signal-to-Noise Ratio<br>(1kHz, 94 dB input, A-weighted) | 71              | dB    |  |
| Decreasing Voltage (2V to 1.5V)                          | -3              | dB    |  |
| Frequency Range                                          | 20 ~ 20,000     | Hz    |  |
| Operating Voltage Range                                  | 1~10            | VDC   |  |
| Maximum SPL Input (THD<3%)                               | 110             | dB    |  |
| Directivity                                              | Uni-directional | -     |  |
| Operating Temperature                                    | -30 ~ +70       | °C    |  |
| Storage Temperature                                      | -40 ~ +85       | °C    |  |
| Weight                                                   | <0.5            | Grams |  |