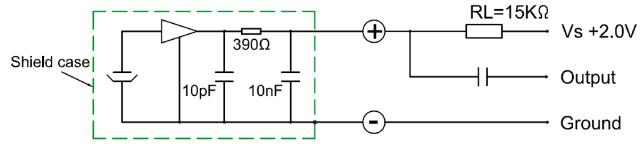

|
|                                  | through $330\Omega$ resistor ten times.                                                                            |
|                                  | 2. Air discharge - Discharge 8000 VDC into                                                                         |
| ESD Test (according to IEC 6100) | sound hole of the microphone ten times.                                                                            |

After each test, the speaker's SPL shall be ±3 dB of the original SPL

#### This document contains data proprietary to PUI Audio Inc. Any use or reproduction, in any form, without prior written permission of PUI Audio Inc. is prohibited. ©2021, PUI Audio Inc.



#### **Recommended Drive Circuit**



## **Microphone Handling Precautions**

High temperature and/or static electricity may damage microphones. To ensure careful handling, we suggest following these precautions:

- Ensure the power rating of the soldering iron is below 90 watts
- The temperature of the soldering iron must be limited to 360°C ±10°C (680°F ±50°F)
- Soldering duration for each terminal shall be at or under 2 seconds
- Avoid the rear sound holes when soldering
- If practical, use a metal fixture to hold the microphone in-place and to act as a heatsink. A fixture should have appropriate diameter holes drilled through the entire fixture to prevent pressure from being placed on the diaphragm (as below)



# Packaging

|                   | Drawing