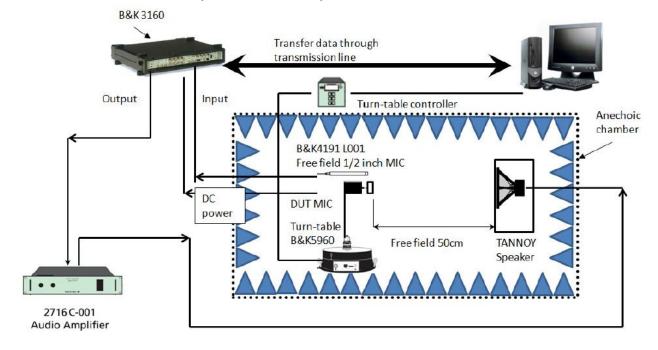

dB input, A-weighted) | 71              | dB    |  |
| Decreasing Voltage (2V to 1.5V)                          | -3              | dB    |  |
| Frequency Range                                          | 20 ~ 20,000     | Hz    |  |
| Operating Voltage Range                                  | 1~10            | VDC   |  |
| Maximum SPL Input (THD<3%)                               | 110             | dB    |  |
| Directivity                                              | Uni-directional | -     |  |
| Operating Temperature                                    | -30 ~ +70       | °C    |  |
| Storage Temperature                                      | -40 ~ +85       | °C    |  |
| Weight                                                   | <0.5            | Grams |  |

#### **Specifications**



### Measurement Method (in Anechoic Chamber)

# Typical Frequency Response (Measured at 50cm with 1.5V input and 94 dB source)





#### **On-Axis Frequency Response vs. Off-Axis Frequency Response**

#### **Reliability Testing**

| Type of Test                     | Test Specifications                                                                                                |
|----------------------------------|--------------------------------------------------------------------------------------------------------------------|
|                                  | 200 hours at +70°C ± 3°C followed by two hours                                                                     |
| High Temperature Test            | in normal room temperature