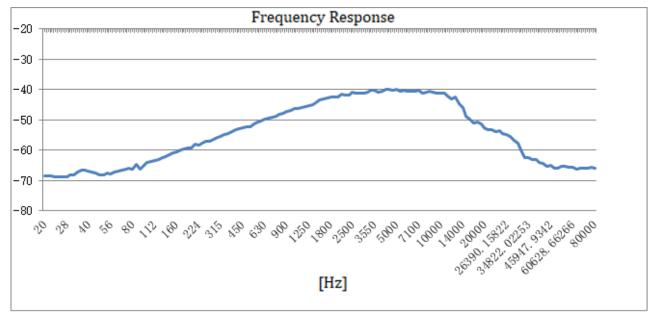

# Typical Frequency Response (Measured at 50cm with 1.5V input and 94 dB source)