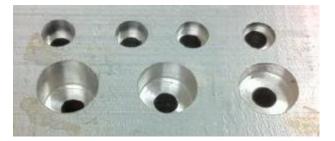

## **Microphone Handling Precautions**

High temperature and/or static electricity may damage microphones. To ensure careful handling, we suggest following these precautions:

- Ensure the power rating of the soldering iron is below 90 watts
- The temperature of the soldering iron must be limited to 360°C ±10°C (680°F ±50°F)
- Soldering duration for each terminal shall be at or under 2 seconds
- Avoid the rear sound holes when soldering
- If practical, use a metal fixture to hold the microphone in-place and to act as a heatsink. A fixture should have appropriate diameter holes drilled through the entire fixture to prevent pressure from being placed on the diaphragm (as below)